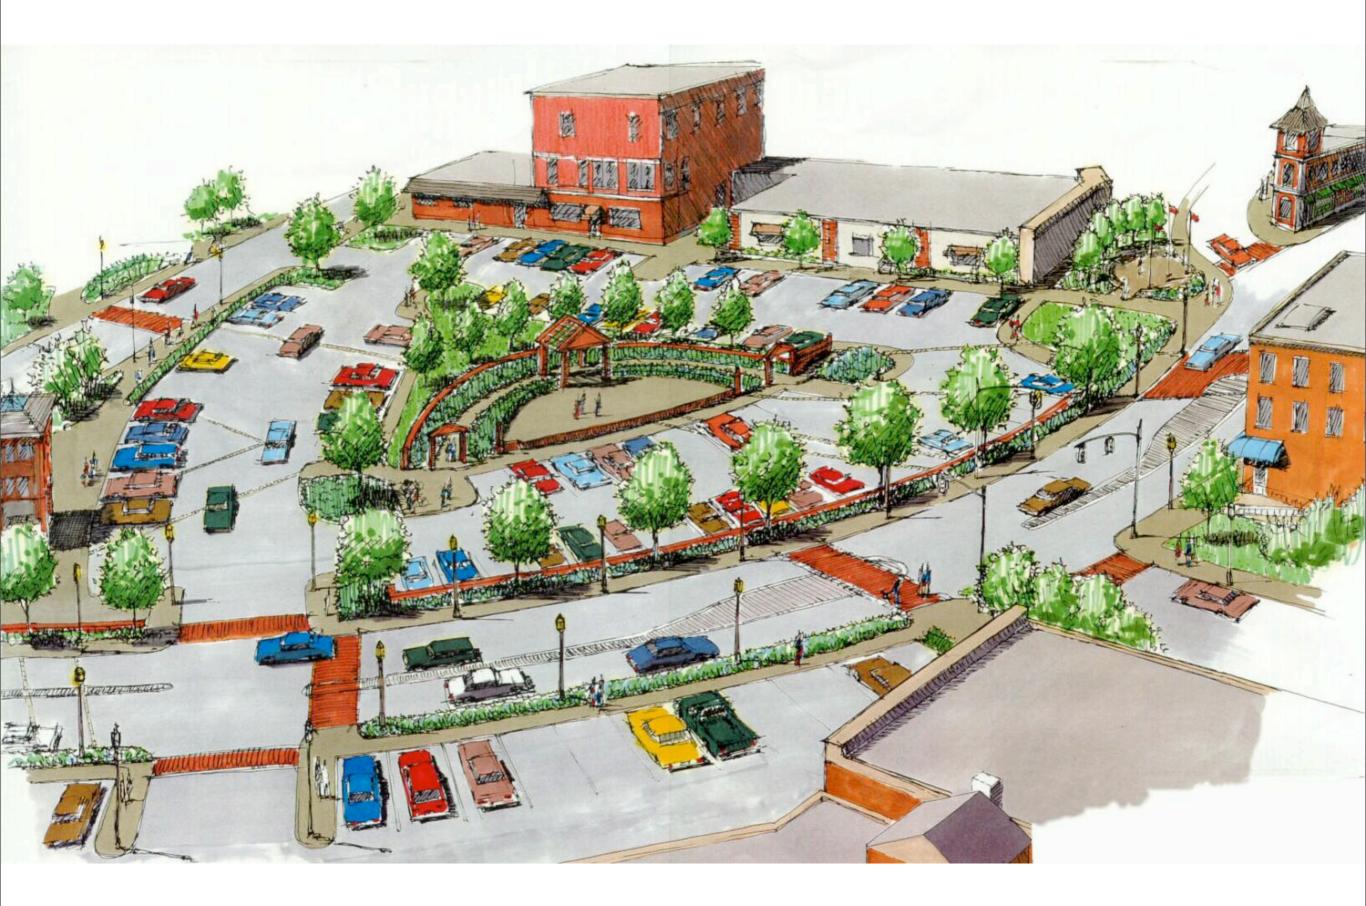

## The Riverfront Development Plan A New Vision for Pawtucket

-Rendering by GLA Inc.

he Blackstone Valley has a rich and colorful history. And a river runs through it.

The Blackstone River, its deep and rocky expanse stretching 46 miles from Worcester, Mass., through the Pawtucket area and eventually as the Pawtucket River to Narragansett Bay, has been the catalyst for centuries of change and growth.

And as the 20th century surges quickly toward a new millennium, the Blackstone takes on new importance. Eyes

that once scorned the river as a murky, polluted anachronism are viewing it in a new light.

The great mills that ignited the American Industrial Revolution and the steamboats that churned the waters are gone. But a new and exciting future is at hand - one that promises green walkways connecting historic sites, renewed landscaping, more public access and open space parks, additional and improved boat landings and a floating "classroom" to teach the next generation about the river that was old when the first Native Americans stared at the gushing waters hundreds of years ago.