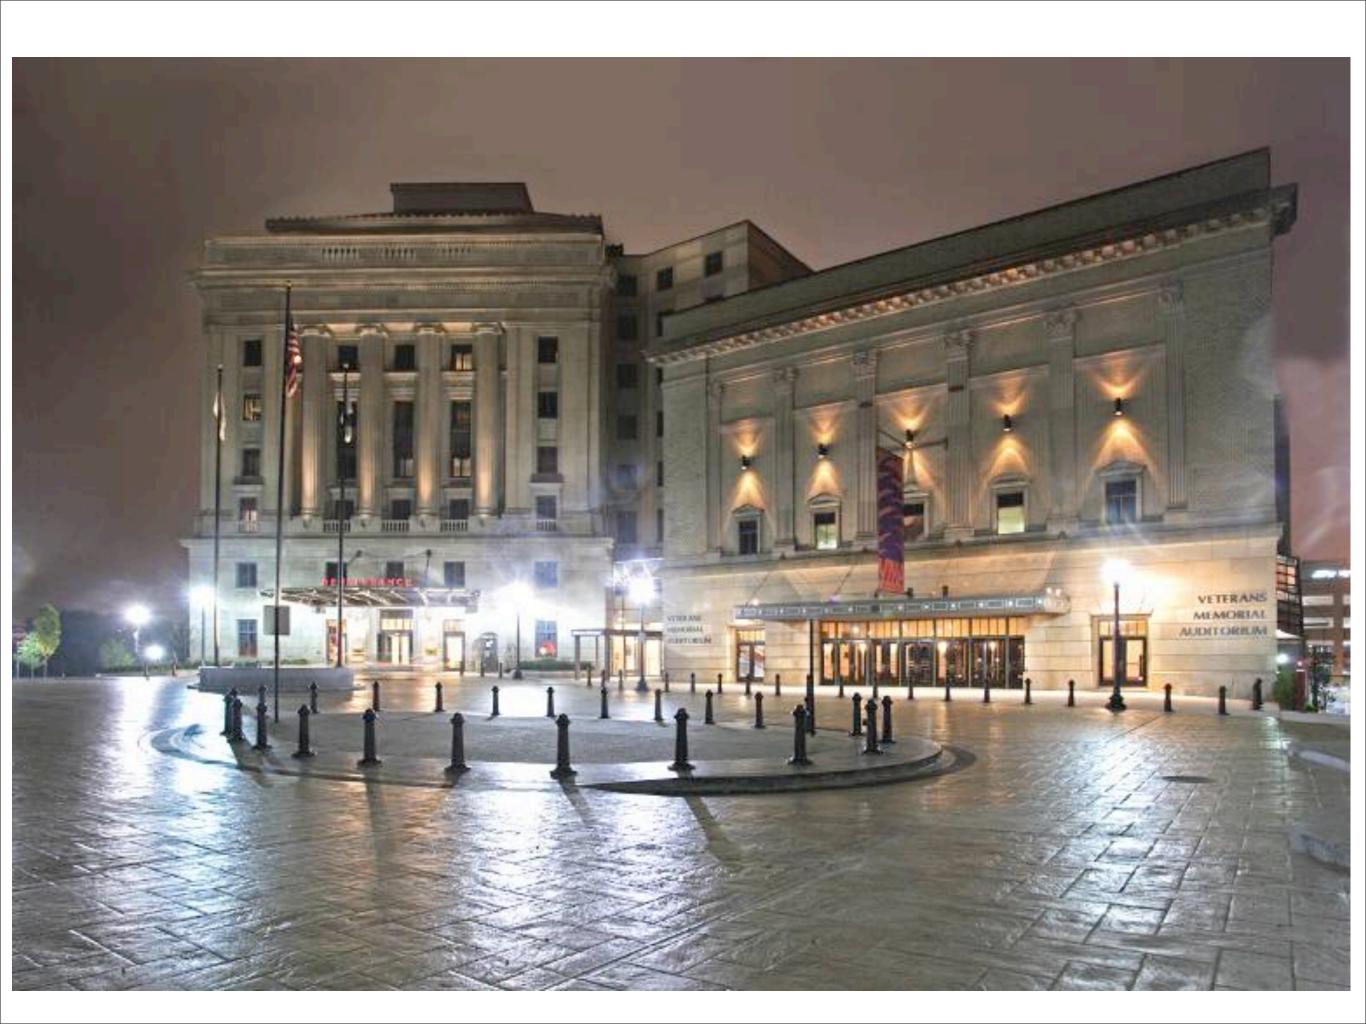

## The Riverfront Development Plan A New Vision for Pawtucket

-Rendering by GLA Inc.

he Blackstone Valley has a rich and colorful history. And a river runs through it.

The Blackstone River, its deep and rocky expanse stretching 46 miles from Worcester, Mass., through the Pawtucket area and eventually as the Pawtucket River to Narragansett Bay, has been the catalyst for centuries of change and growth.

And as the 20th century surges quickly toward a new millennium, the Blackstone takes on new importance. Eyes

that once scorned the river as a murky, polluted anachronism are viewing it in a new light.

The great mills that ignited the American Industrial Revolution and the steamboats that churned the waters are gone. But a new and exciting future is at hand - one that promises green walkways connecting historic sites, renewed landscaping, more public access and open space parks, additional and improved boat landings and a floating "classroom" to teach the next generation about the river that was old when the first Native Americans stared at the gushing waters hundreds of years ago.