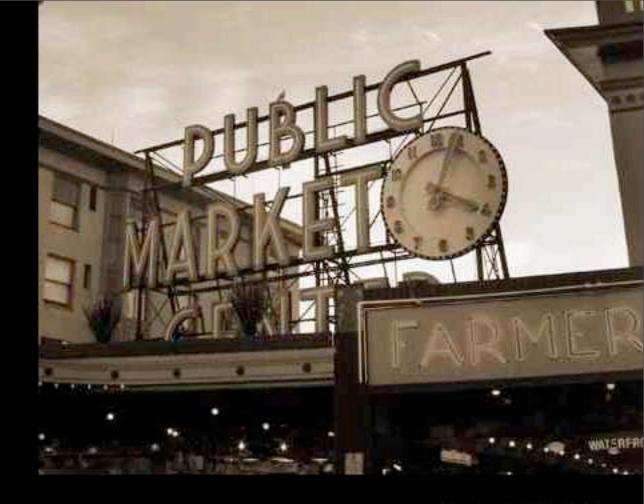

The Market's famous neon sign and clock—one of the oldest neon signs on

the West Coast—welcomes 10 million visitors each year. Beneath the sign lives Rachel, the 550-pound bronze piggybank that raises almost \$10,000 a year for the Market's social services.