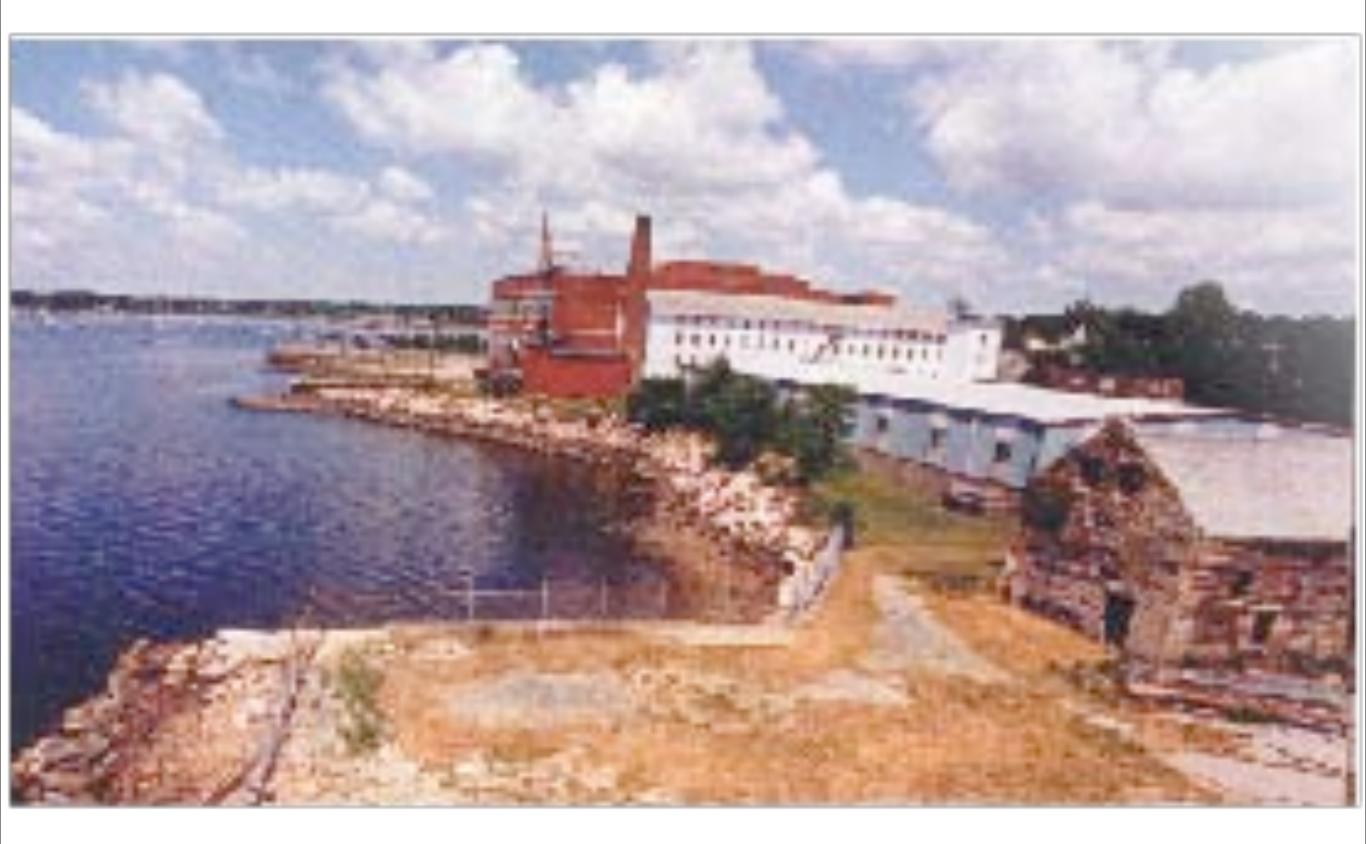

## Its polluting mill gone, 'a hearty lot' looks forward

### By PHYLLIS AUSTIN Senior Writer

or folks in Corinna, what has happened in their small town in the last year-and-a-half has taken on almost biblical proportions. Main Street has been destroyed and the earth dug up and made into a mound dubbed Mt. Corinna. The East Branch of the Sebasticook River that flows through downtown has been moved, and the main highway, Route 7, relocated.

It's been exciting, to say the least. Residents have flocked to the sidelines of the 23-acre construction site to watch excavators flatten the near century-old village center. Some had tears in their eyes, said Marvin Lister, a selectman whose business on Dexter Road gives him a front row

seat to all the goings-on. "The demolition stirred a lot of memories," he said. Lister watched it with his neighbors, thinking of how his mother worked for 45 years at the Eastland Woolen Mill, never aware of the chemical pollution the facility was dumping into the river. continued page 12