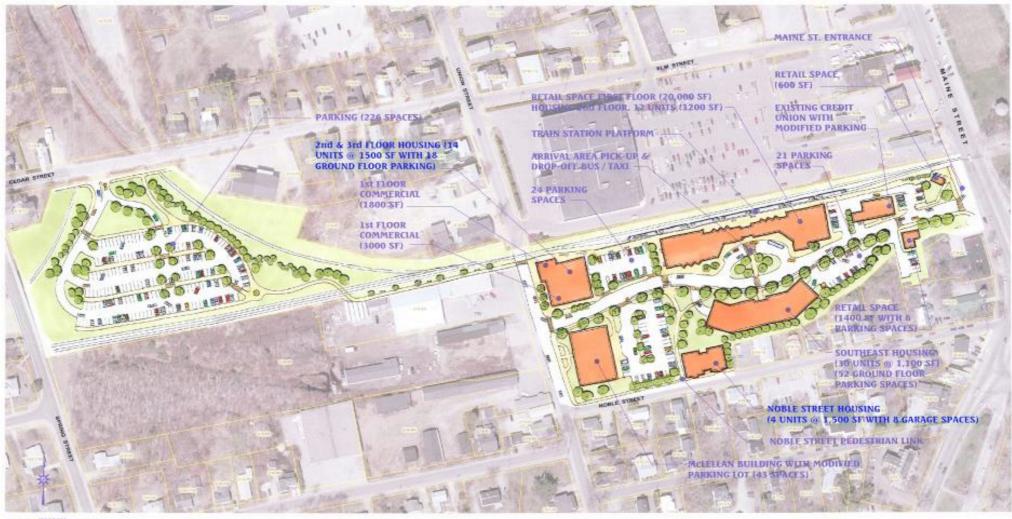

### WORKSHOP MASTER PLAN 2

July 14, 2005

D-200

Maine Street Train Station BRUNSWICK, MAINE

PIKE PLACE MARKET >