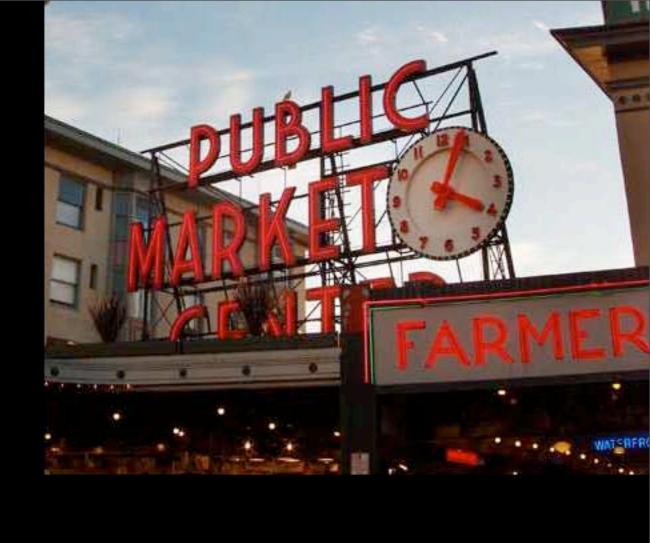

The Market's famous neon sign and clock—one of the oldest neon signs on

the West Coast—welcomes 10 million visitors each year. Beneath the sign lives Rachel, the 550-pound bronze piggybank that raises almost \$10,000 a year for the Market's social services.