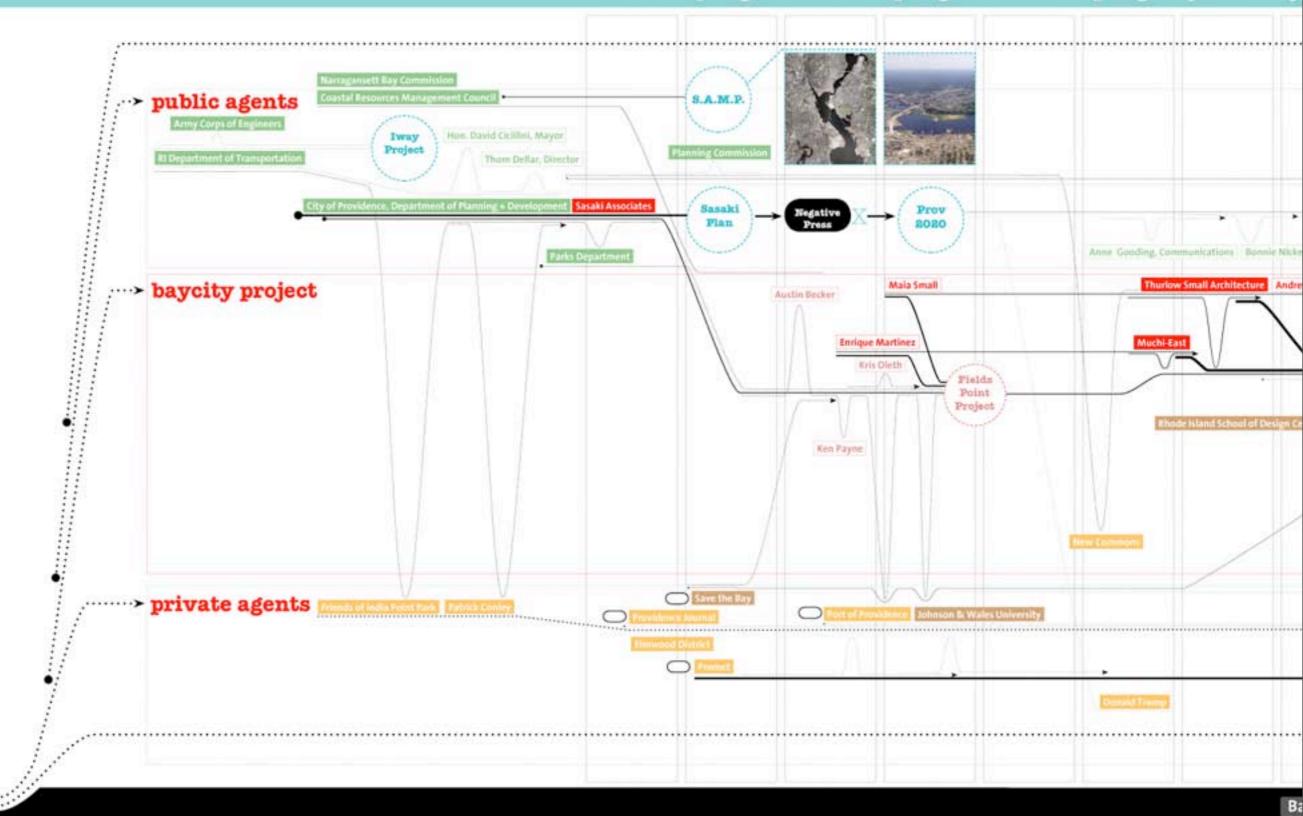

and so provide the public an opportunity to "meet the producer." Plice Place Market's craftspeople continue this tradition by selling handmade works of art directly to the comumer. Farmers and craftspeople are assigned their tables every morning. and locations rotate. So if your favorite farmer or craftsperson ian't in the same spot, keep exploring they are probably just a low steps away!

tanunu sugnd Russundo Annonuturos stage 112 Enoliten erts is Snidem, 7091 m babruck sew al manie soul?" and no notation smile states and ei mood suit zuithelf onT anisonuof signific sizely and the yell strall? 0 asootrayo bna mwoamwob dolmaed to arant Pike Piace Market a located in the





Institution Collector

The long day













## fall 04 spring 05 fall 05 spring 06 fall 06 spring 07 june 07



























We're different. We differentiate.



# 7D Process

Define Discover Distill Determine Design Deliver Debrief

11 Years. 35 Ministers. 4 Hubs. 200 Clients. 8 Awards.



## Logo, type, color



## Name, tagline, voice



## Content, context, images, materials









the special states



## ilagüísadar - Anadaz) 🎥

 Sector Street
 Sector Street

 Sector Street

Things & 2000 Standards Things & 2000 TarraMatrice A 2000 Furger Tashadagina