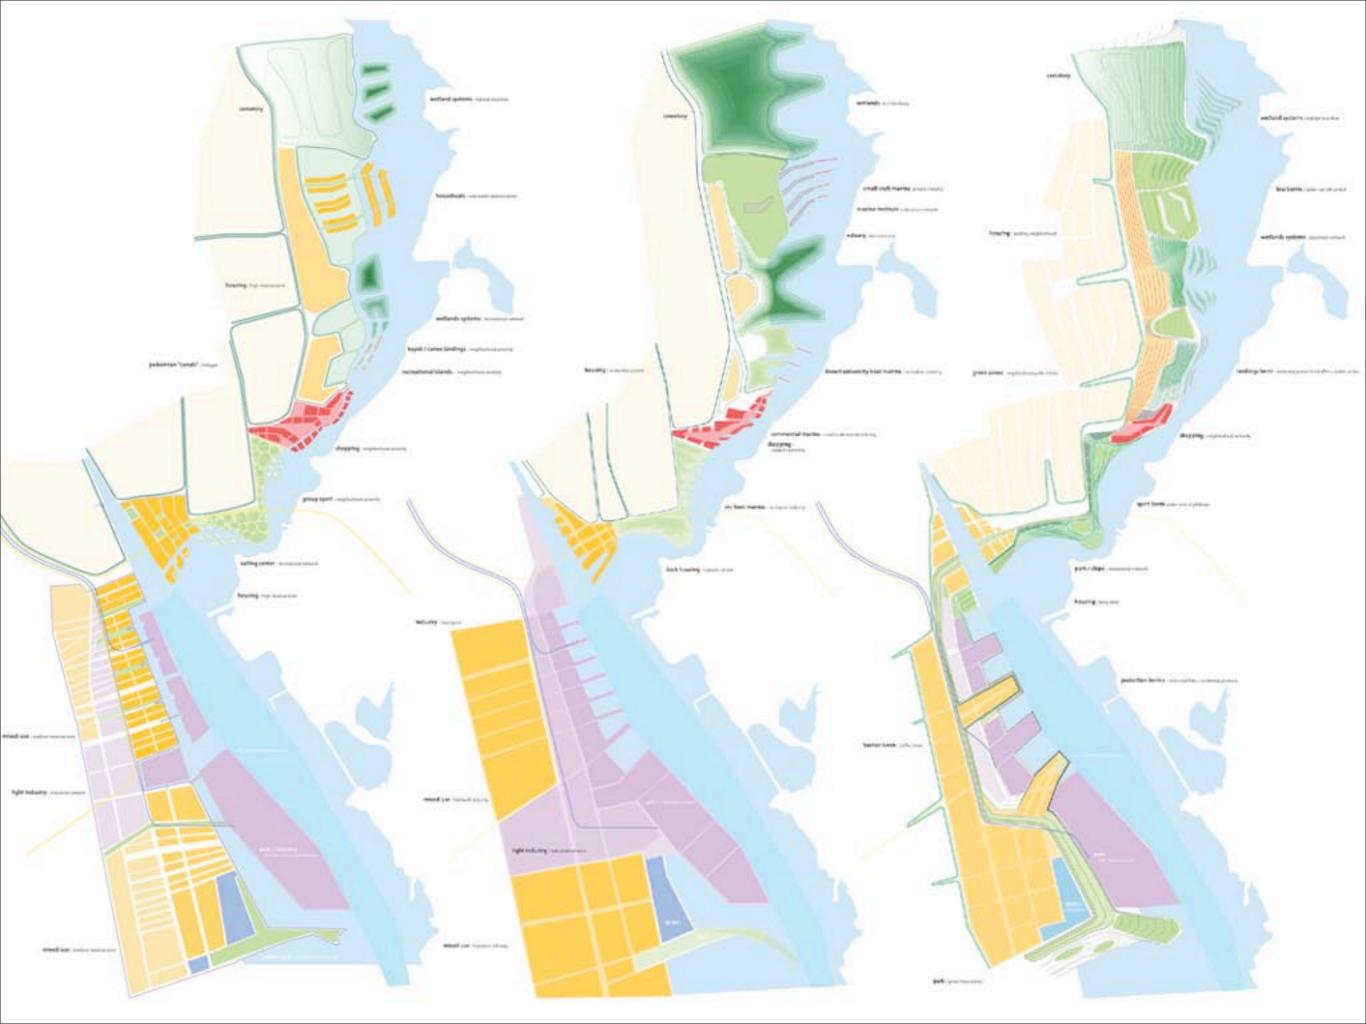

## The Riverfront Development Plan A New Vision for Pawtucket

-Rendering by GLA Inc.

he Blackstone Valley has a rich and colorful history. And a river runs through it.

The Blackstone River, its deep and rocky expanse stretching 46 miles from Worcester, Mass., through the Pawtucket area and eventually as the Pawtucket River to Narragansett Bay, has been the catalyst for centuries of change and growth.

And as the 20th century surges quickly toward a new millennium, the Blackstone takes on new importance. Eyes

that once scorned the river as a murky, polluted anachronism are viewing it in a new light.

The great mills that ignited the American Industrial Revolution and the steamboats that churned the waters are gone. But a new and exciting future is at hand - one that promises green walkways connecting historic sites, renewed landscaping, more public access and open space parks, additional and improved boat landings and a floating "classroom" to teach the next generation about the river that was old when the first Native Americans stared at the gushing waters hundreds of years ago.

Few entities have provided what the Blackstone has

given us and our ancestors: jobs, recreation, food and drinking water, transportation - and power.

Carved 12,000 years ago by a melting glacier as it gouged -Continued Page 2