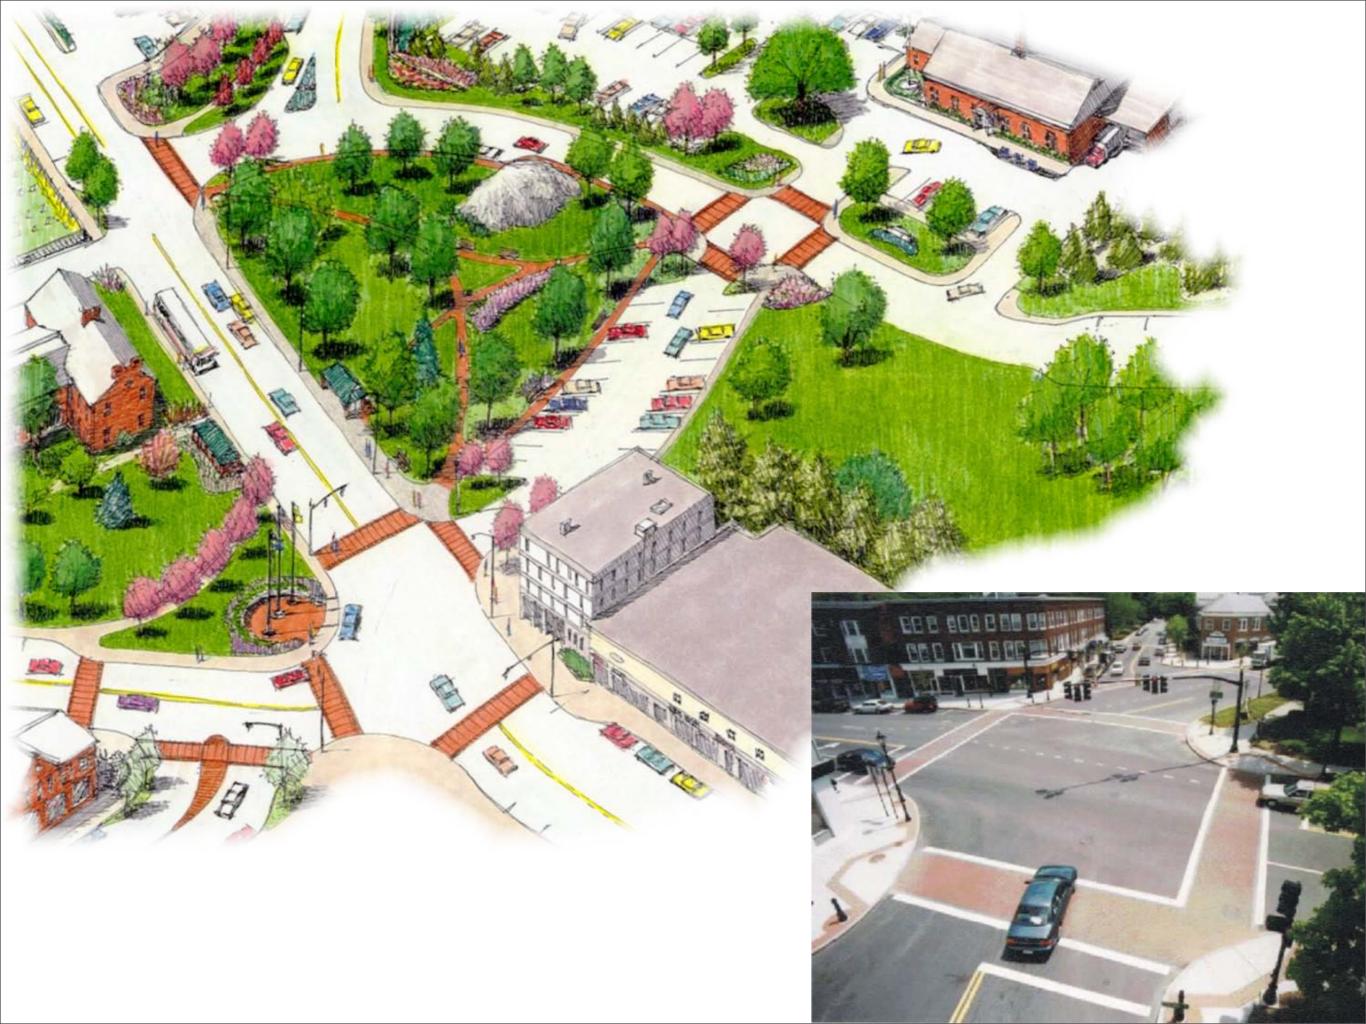

## The Riverfront Development Plan A New Vision for Pawtucket

-Rendering by GLA Inc.

he Blackstone Valley has a rich and colorful history. And a river runs through it.

The Blackstone River, its deep and rocky expanse stretching 46 miles from Worcester, Mass., through the Pawtucket area and eventually as the Pawtucket River to Narragansett Bay, has been the catalyst for centuries of change and growth.

And as the 20th century surges quickly toward a new millennium, the Blackstone takes on new importance. Eyes

that once scorned the river as a murky, polluted anachronism are viewing it in a new light.

The great mills that ignited the American Industrial Revolution and the steamboats that churned the waters are gone. But a new and exciting future is at hand - one that promises green walkways connecting historic sites, renewed landscaping, more public access and open space parks, additional and improved boat landings and a floating "classroom" to teach the next generation about the river that was old when the first Native Americans stared at the gushing waters hundreds of years ago.