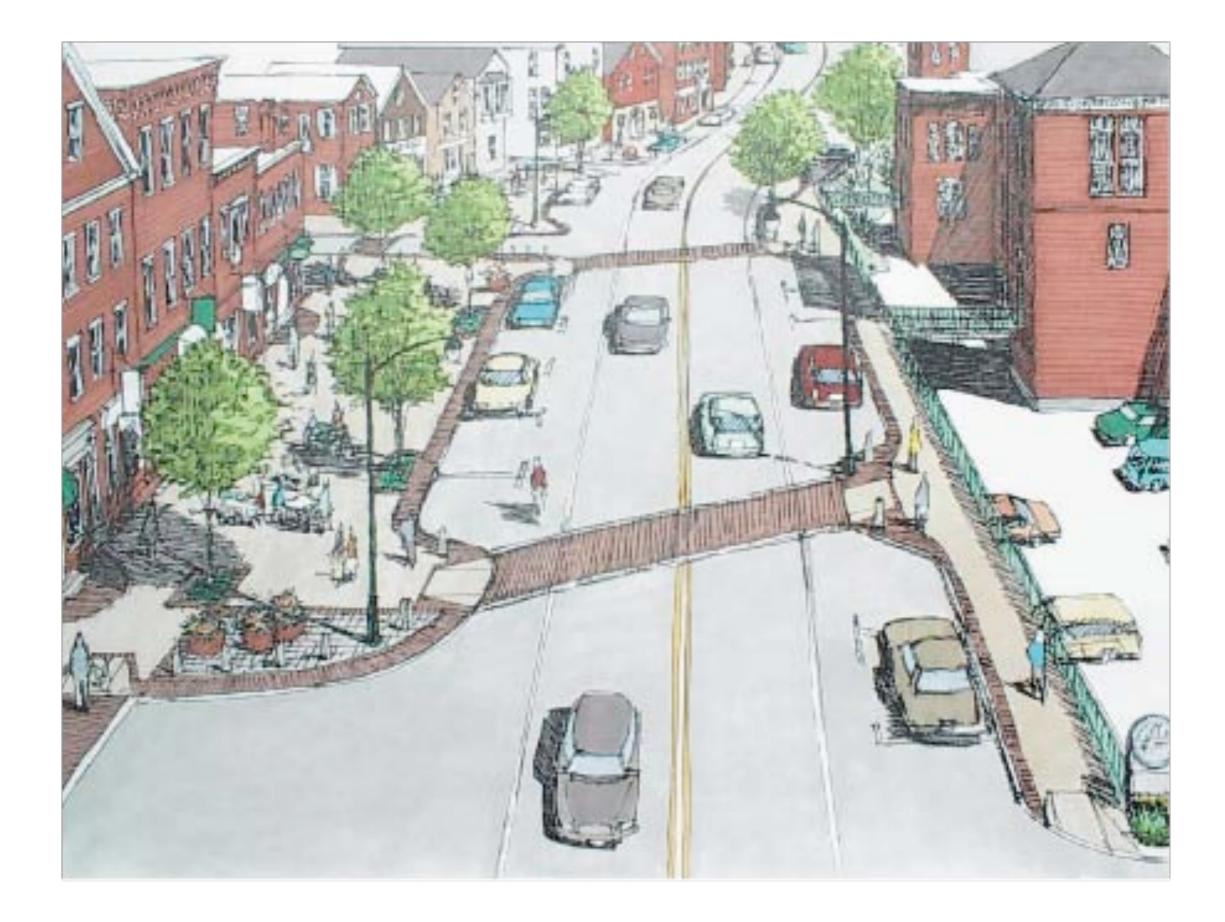

## The Riverfront Development Plan A New Vision for Pawtucket

-Rendering by GLA Inc.

he Blackstone Valley has a rich and colorful history. And a river runs through it.

The Blackstone River, its deep and rocky expanse stretching 46 miles from Worcester, Mass., through the Pawtucket area and eventually as the Pawtucket River to Narragansett Bay, has been the catalyst for centuries of change and growth.

And as the 20th century surges quickly toward a new millennium, the Blackstone takes on new importance. Eyes

that once scorned the river as a murky, polluted anachronism are viewing it in a new light.

The great mills that ignited the American Industrial Revolution and the steamboats that churned the waters are gone. But a new and exciting future is at hand - one that promises green walkways connecting historic sites, renewed landscaping, more public access and open space parks, additional and improved boat landings and a floating "classroom" to teach the next generation about the river that was old when the first Native Americans stared at the gushing waters hundreds of years ago.