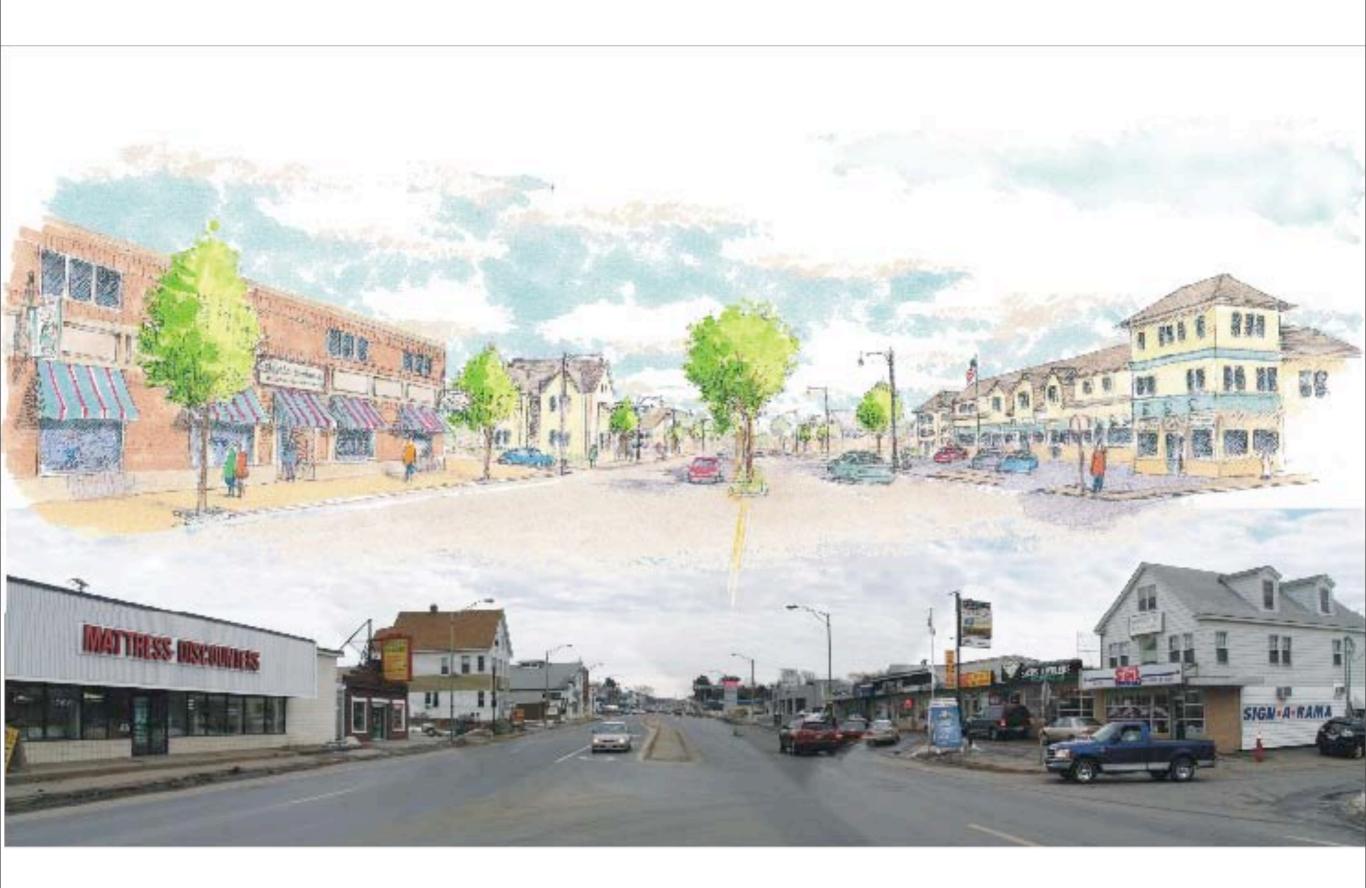

## The Riverfront Development Plan A New Vision for Pawtucket

-Rendering by GLA Inc.

he Blackstone Valley has a rich and colorful history. And a river runs through it.

The Blackstone River, its deep and rocky expanse stretching 46 miles from Worcester, Mass., through the Pawtucket area and eventually as the Pawtucket River to Narragansett Bay, has been the catalyst for centuries of change and growth.

And as the 20th century surges quickly toward a new millennium, the Blackstone takes on new importance. Eyes

that once scorned the river as a murky, polluted anachronism are viewing it in a new light.

The great mills that ignited the American Industrial Revolution and the steamboats that churned the waters are gone. But a new and exciting future is at hand - one that promises green walkways connecting historic sites, renewed landscaping, more public access and open space parks, additional and improved boat landings and a floating "classroom" to teach the next generation about the river that was old when the first Native Americans stared at the gushing waters hundreds of years ago.

Few entities have provided what the Blackstone has

given us and our ancestors: jobs, recreation, food and drinking water, transportation - and power.

Carved 12,000 years ago by a melting glacier as it gouged -Continued Page 2