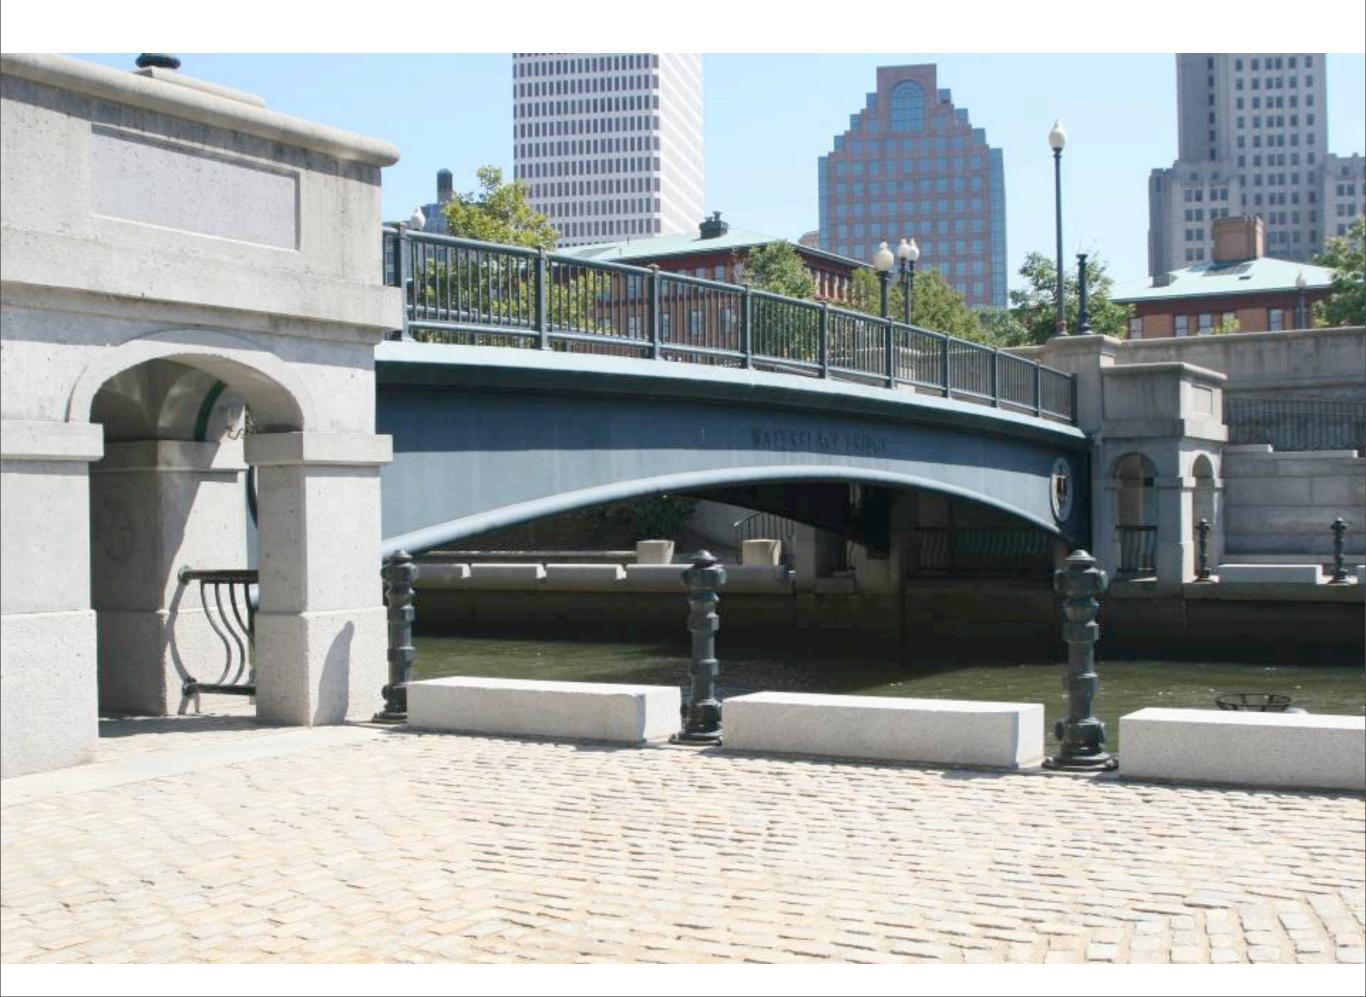

## The Riverfront Development Plan A New Vision for Pawtucket

-Rendering by GLA Inc.

he Blackstone Valley has a rich and colorful history. And a river runs through it.

The Blackstone River, its deep and rocky expanse stretching 46 miles from Worcester, Mass., through the Pawtucket area and eventually as the Pawtucket River to Narragansett Bay, has been the catalyst for centuries of change and growth.

And as the 20th century surges quickly toward a new millennium, the Blackstone takes on new importance. Eyes

that once scorned the river as a murky, polluted anachronism are viewing it in a new light.

The great mills that ignited the American Industrial Revolution and the steamboats that churned the waters are gone. But a new and exciting future is at hand - one that promises green walkways connecting historic sites, renewed landscaping, more public access and open space parks, additional and improved boat landings and a floating "classroom" to teach the next generation about the river that was old when the first Native Americans stared at the gushing waters hundreds of years ago.

Few entities have provided what the Blackstone has

given us and our ancestors: jobs, recreation, food and drinking water, transportation - and power.

Carved 12,000 years ago by a melting glacier as it gouged -Continued Page 2