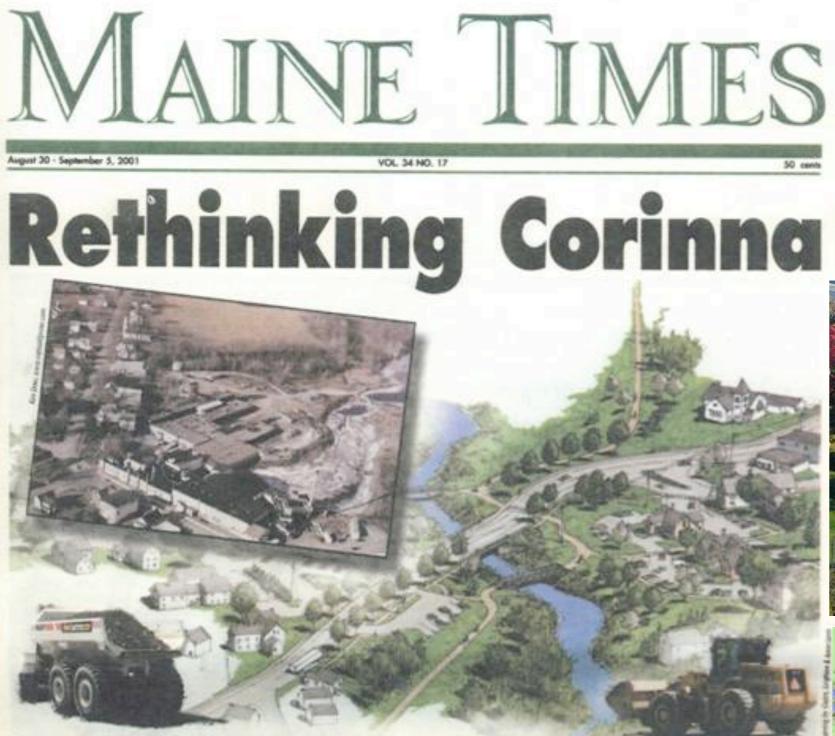

## Its polluting mill gone, 'a hearty lot' looks forward

### By PHYLLIS AUSTIN Senior Writer

or folks in Corinna, what has happened in their small town in the last year-and-a-half has taken on almost biblical proportions. Main Street has been destroyed and the earth dug up and made into a mound dubbed Mt. Corinna. The East Branch of the Sebasticook River that flows through downtown has been moved, and the main highway, Route 7, relocated.

It's been exciting, to say the least. Residents have flocked to the sidelines of the 23-acre construction site to watch excavators flatten the near century-old village center. Some had tears in their eyes, said Marvin Lister, a selectman whose business on Dexter Road gives him a front row

seat to all the goings-on. "The demolition stirred a lot of memories," he said. Lister watched it with his neighbors, thinking of how his mother worked for 45 years at the Eastland Woolen Mill, never aware of the chemical pollution the facility was dumping into the river. continued page 12