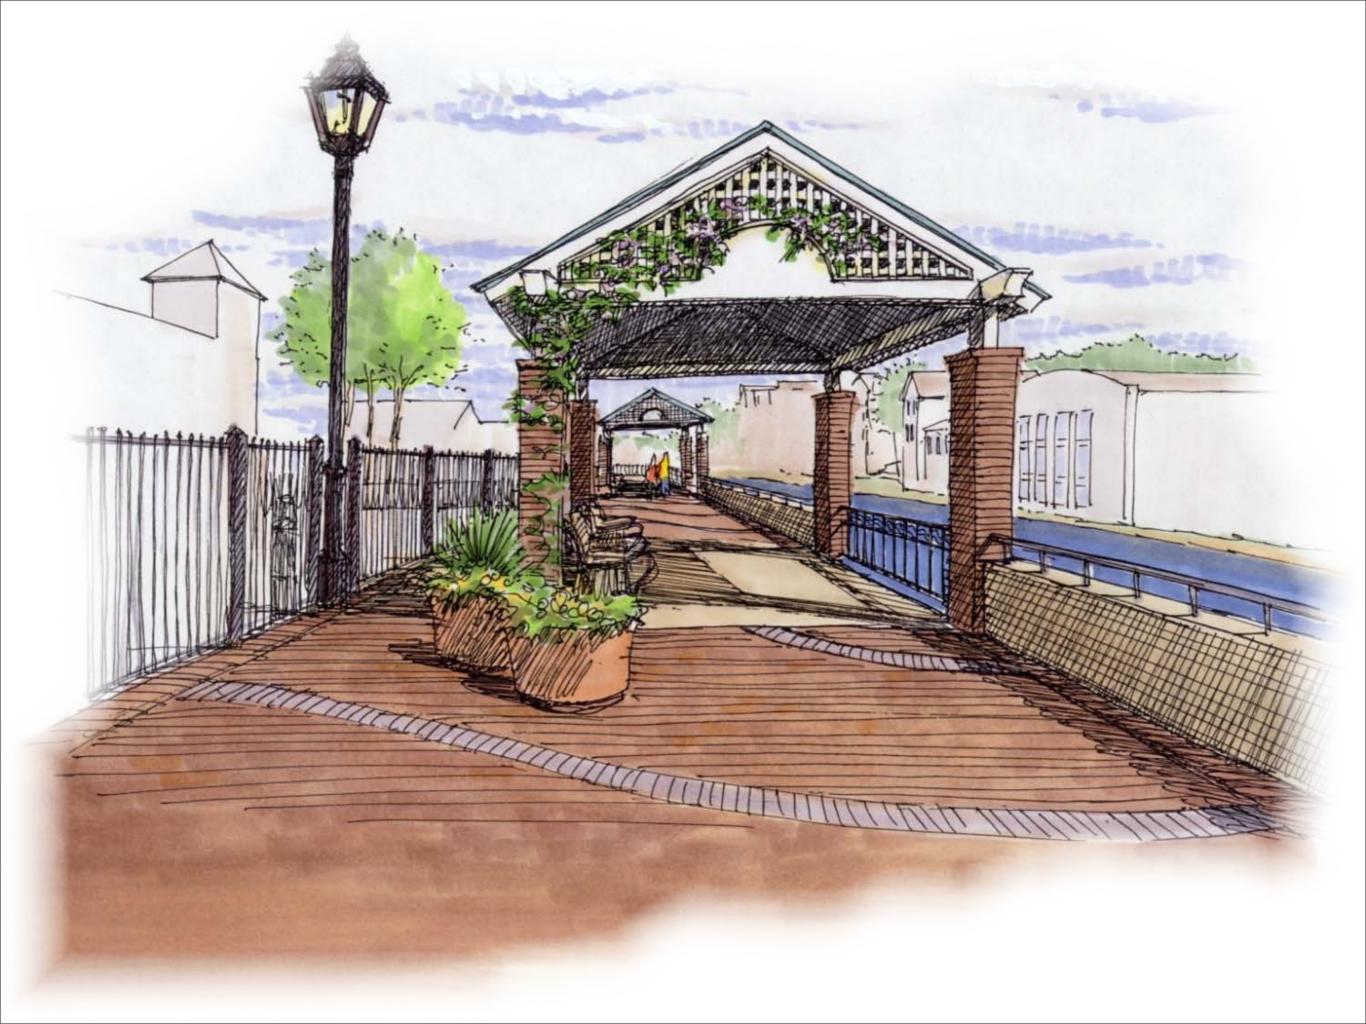

## The Riverfront Development Plan A New Vision for Pawtucket

-Rendering by GLA Inc.

he Blackstone Valley has a rich and colorful history. And a river runs through it.

The Blackstone River, its deep and rocky expanse stretching 46 miles from Worcester, Mass., through the Pawtucket area and eventually as the Pawtucket River to Narragansett Bay, has been the catalyst for centuries of change and growth.

And as the 20th century surges quickly toward a new millennium, the Blackstone takes on new importance. Eyes

that once scorned the river as a murky, polluted anachronism are viewing it in a new light.

The great mills that ignited the American Industrial Revolution and the steamboats that churned the waters are gone. But a new and exciting future is at hand - one that promises green walkways connecting historic sites, renewed landscaping, more public access and open space parks, additional and improved boat landings and a floating "classroom" to teach the next generation about the river that was old when the first Native Americans stared at the gushing waters hundreds of years ago.

Few entities have provided what the Blackstone has

given us and our ancestors: jobs, recreation, food and drinking water, transportation - and power.

Carved 12,000 years ago by a melting glacier as it gouged -Continued Page 2