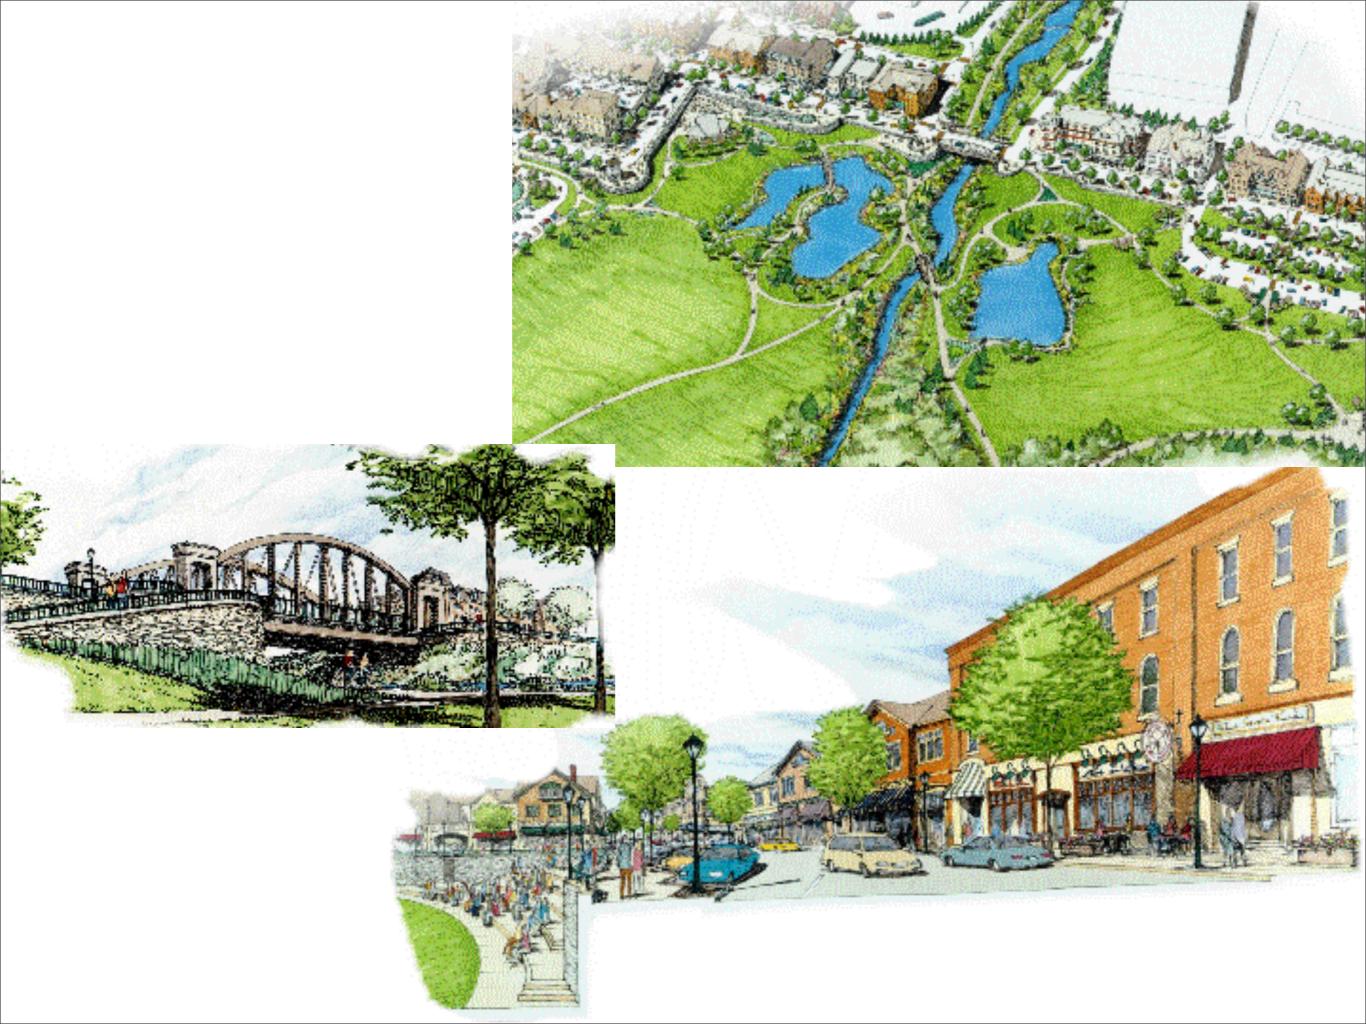

## The Riverfront Development Plan A New Vision for Pawtucket

-Rendering by GLA Inc.

he Blackstone Valley has a rich and colorful history. And a river runs through it.

The Blackstone River, its deep and rocky expanse stretching 46 miles from Worcester, Mass., through the Pawtucket area and eventually as the Pawtucket River to Narragansett Bay, has been the catalyst for centuries of change and growth.

And as the 20th century surges quickly toward a new millennium, the Blackstone takes on new importance. Eyes

that once scorned the river as a murky, polluted anachronism are viewing it in a new light.

The great mills that ignited the American Industrial Revolution and the steamboats that churned the waters are gone. But a new and exciting future is at hand - one that promises green walkways connecting historic sites, renewed landscaping, more public access and open space parks, additional and improved boat landings and a floating "classroom" to teach the next generation about the river that was old when the first Native Americans stared at the gushing waters hundreds of years ago.

Few entities have provided what the Blackstone has

given us and our ancestors: jobs, recreation, food and drinking water, transportation - and power.

Carved 12,000 years ago by a melting glacier as it gouged -Continued Page 2