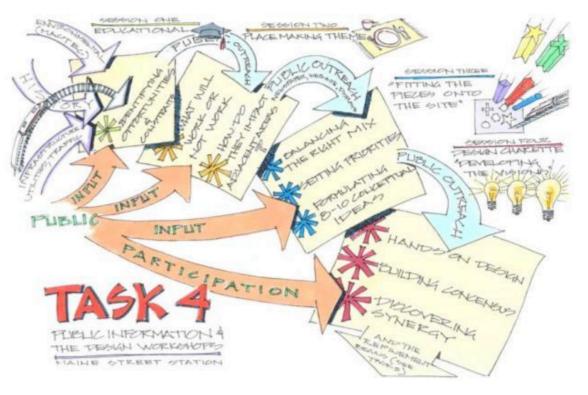

### WORKSHOP MASTER PLAN 2

July 14, 2005

D-200

Maine Street Train Station BRUNSWICK, MAINE

PIKE PLACE MARKET >