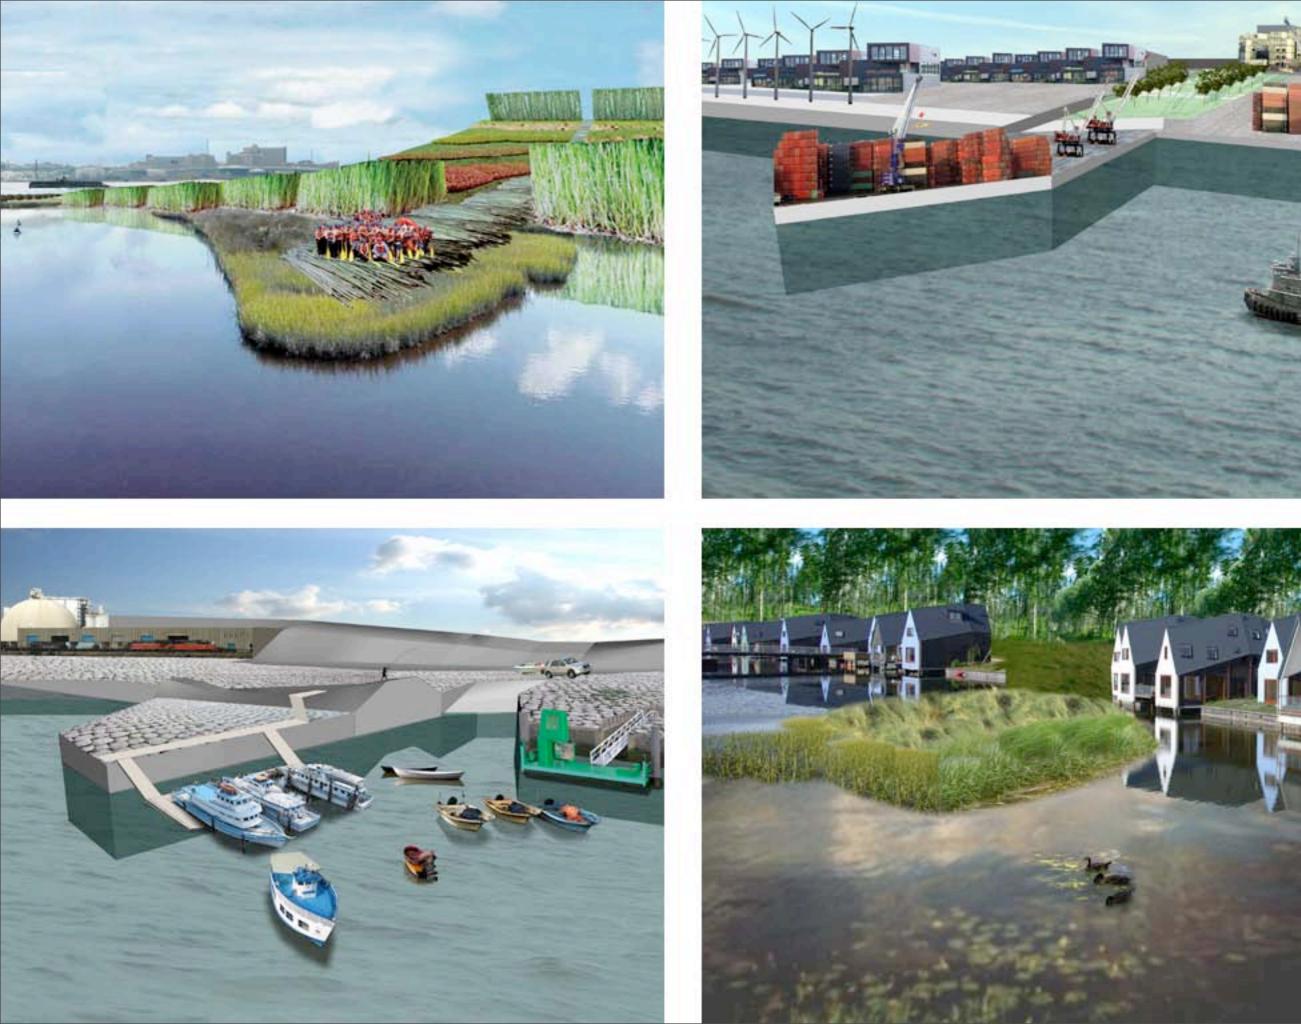

## The Riverfront Development Plan A New Vision for Pawtucket

-Rendering by GLA Inc.

he Blackstone Valley has a rich and colorful history. And a river runs through it.

The Blackstone River, its deep and rocky expanse stretching 46 miles from Worcester, Mass., through the Pawtucket area and eventually as the Pawtucket River to Narragansett Bay, has been the catalyst for centuries of change and growth.

And as the 20th century surges quickly toward a new millennium, the Blackstone takes on new importance. Eyes

that once scorned the river as a murky, polluted anachronism are viewing it in a new light.

The great mills that ignited the American Industrial Revolution and the steamboats that churned the waters are gone. But a new and exciting future is at hand - one that promises green walkways connecting historic sites, renewed landscaping, more public access and open space parks, additional and improved boat landings and a floating "classroom" to teach the next generation about the river that was old when the first Native Americans stared at the gushing waters hundreds of years ago.

Few entities have provided what the Blackstone has

given us and our ancestors: jobs, recreation, food and drinking water, transportation - and power.

Carved 12,000 years ago by a melting glacier as it gouged -Continued Page 2