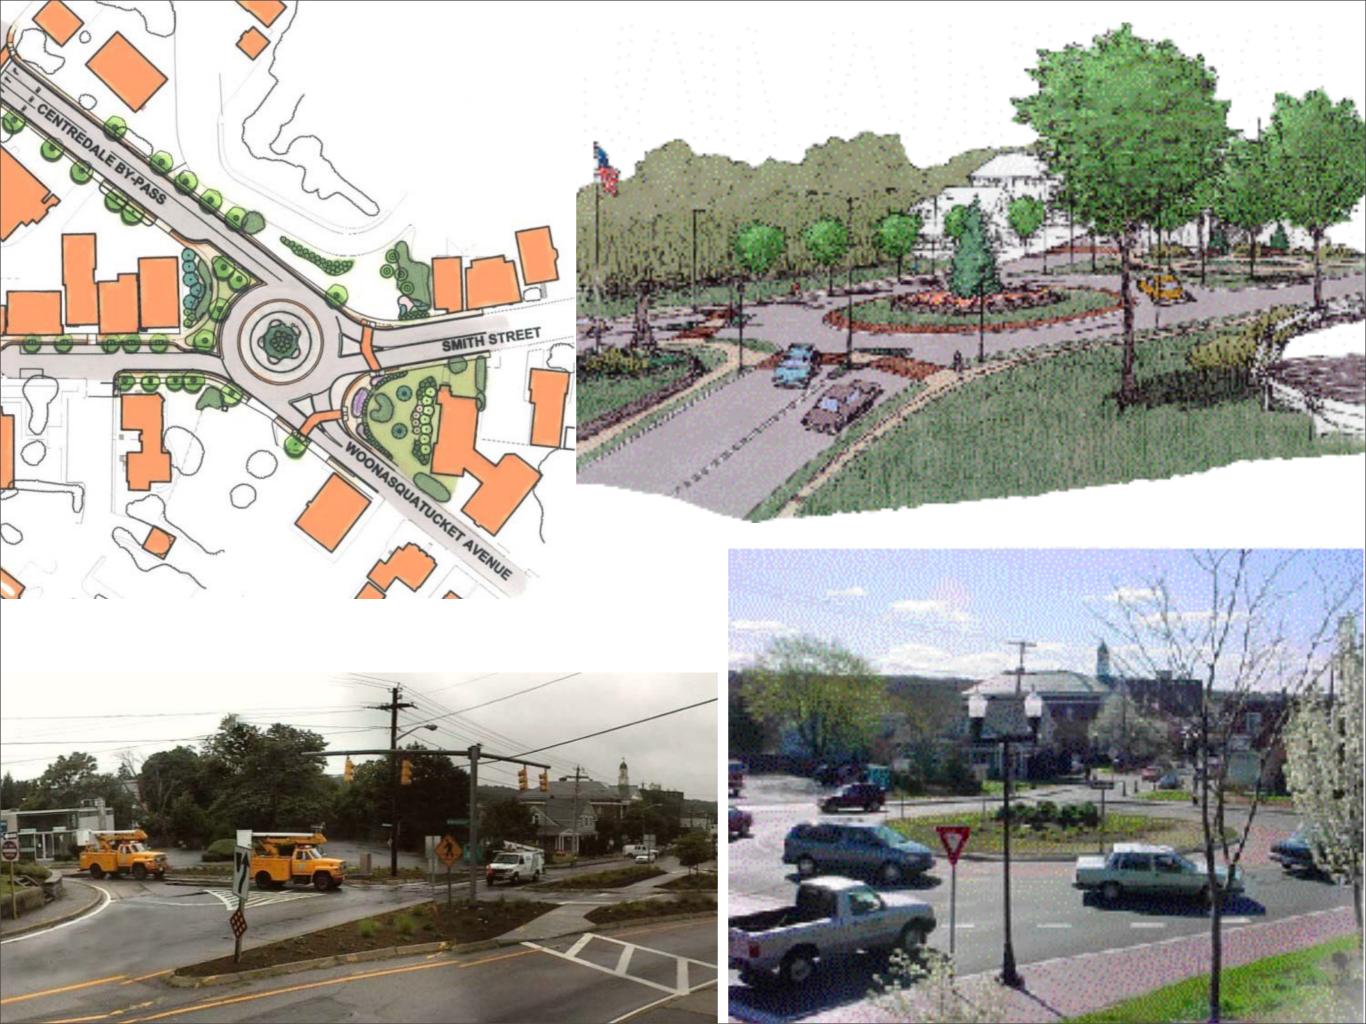

## The Riverfront Development Plan A New Vision for Pawtucket

-Rendering by GLA Inc.

he Blackstone Valley has a rich and colorful history. And a river runs through it.

The Blackstone River, its deep and rocky expanse stretching 46 miles from Worcester, Mass., through the Pawtucket area and eventually as the Pawtucket River to Narragansett Bay, has been the catalyst for centuries of change and growth.

And as the 20th century surges quickly toward a new millennium, the Blackstone takes on new importance. Eyes

that once scorned the river as a murky, polluted anachronism are viewing it in a new light.

The great mills that ignited the American Industrial Revolution and the steamboats that churned the waters are gone. But a new and exciting future is at hand - one that promises green walkways connecting historic sites, renewed landscaping, more public access and open space parks, additional and improved boat landings and a floating "classroom" to teach the next generation about the river that was old when the first Native Americans stared at the gushing waters hundreds of years ago.