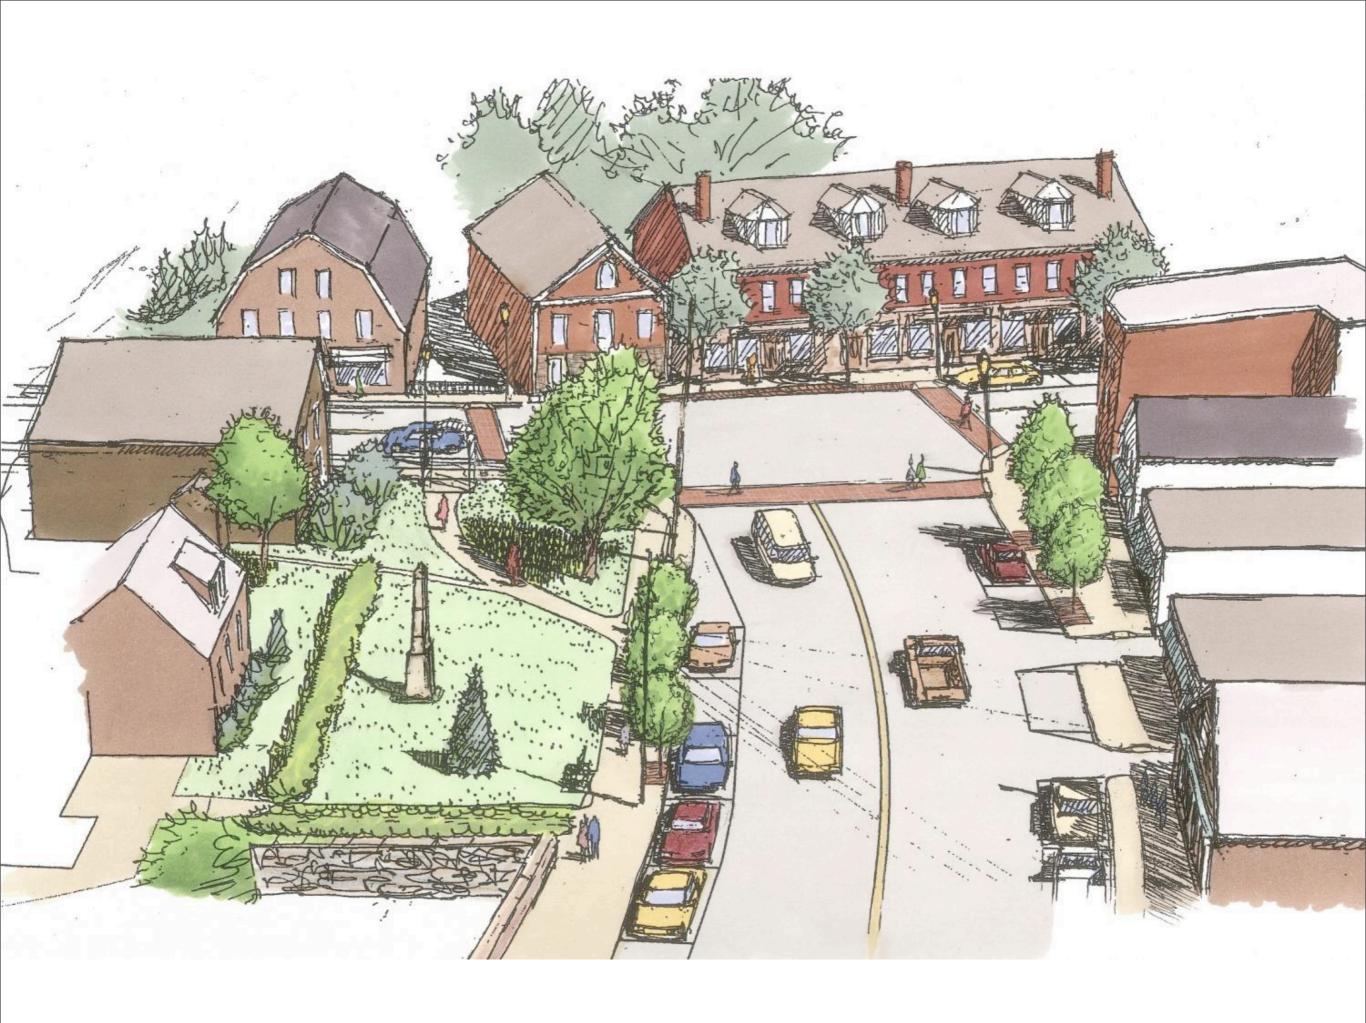

## The Riverfront Development Plan A New Vision for Pawtucket

-Rendering by GLA Inc.

he Blackstone Valley has a rich and colorful history. And a river runs through it.

The Blackstone River, its deep and rocky expanse stretching 46 miles from Worcester, Mass., through the Pawtucket area and eventually as the Pawtucket River to Narragansett Bay, has been the catalyst for centuries of change and growth.

And as the 20th century surges quickly toward a new millennium, the Blackstone takes on new importance. Eyes

that once scorned the river as a murky, polluted anachronism are viewing it in a new light.

The great mills that ignited the American Industrial Revolution and the steamboats that churned the waters are gone. But a new and exciting future is at hand - one that promises green walkways connecting historic sites, renewed landscaping, more public access and open space parks, additional and improved boat landings and a floating "classroom" to teach the next generation about the river that was old when the first Native Americans stared at the gushing waters hundreds of years ago.

Few entities have provided what the Blackstone has

given us and our ancestors: jobs, recreation, food and drinking water, transportation - and power.

Carved 12,000 years ago by a melting glacier as it gouged -Continued Page 2