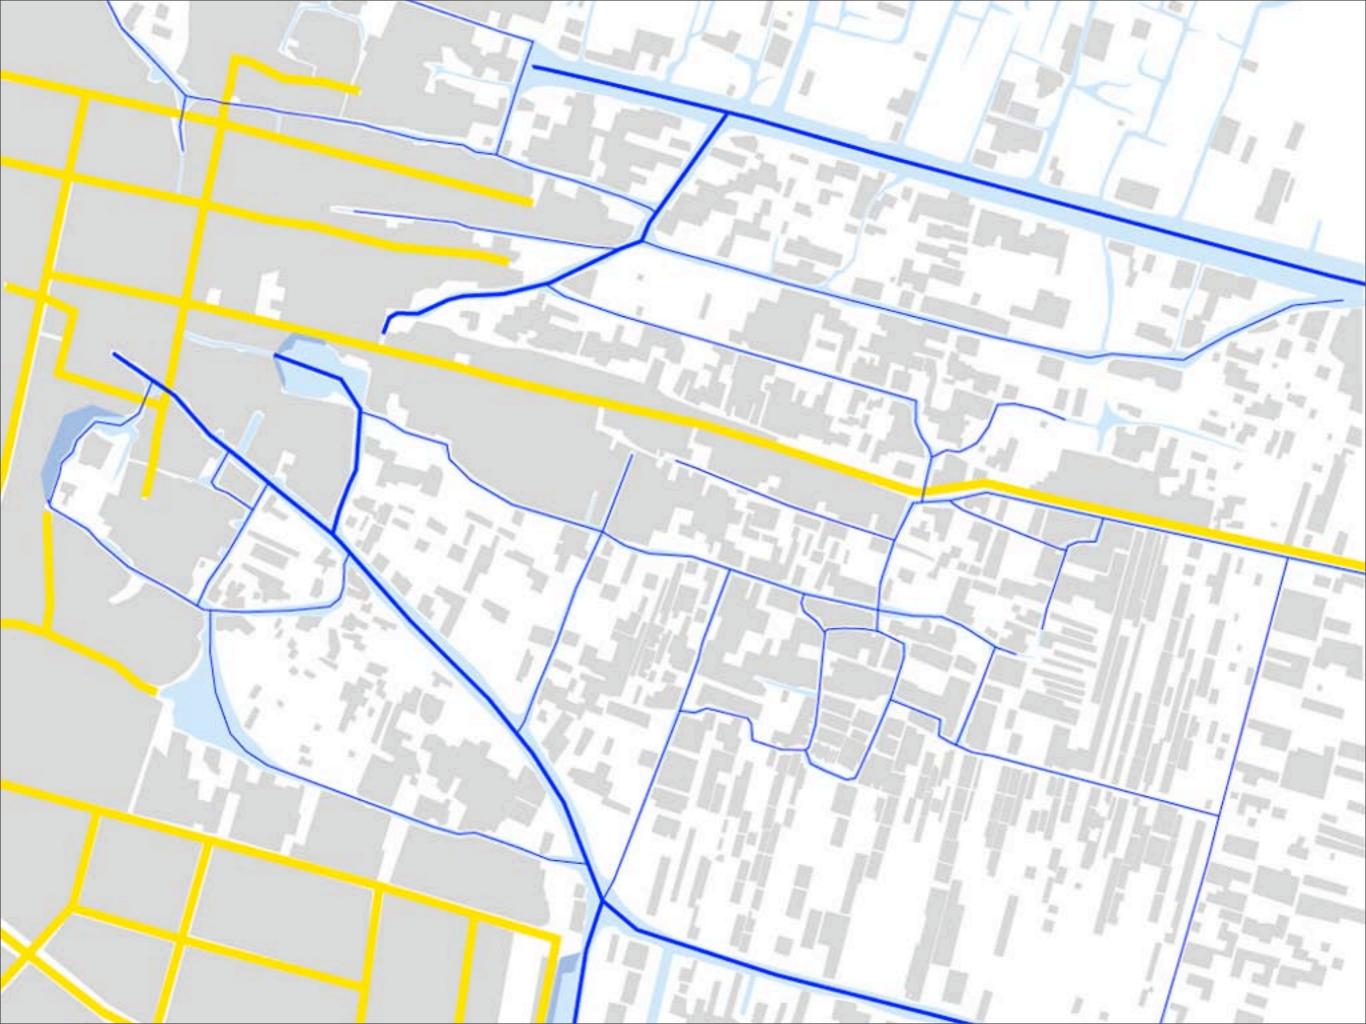

## The Riverfront Development Plan A New Vision for Pawtucket

-Rendering by GLA Inc.

he Blackstone Valley has a rich and colorful history. And a river runs through it.

The Blackstone River, its deep and rocky expanse stretching 46 miles from Worcester, Mass., through the Pawtucket area and eventually as the Pawtucket River to Narragansett Bay, has been the catalyst for centuries of change and growth.

And as the 20th century surges quickly toward a new millennium, the Blackstone takes on new importance. Eyes

that once scorned the river as a murky, polluted anachronism are viewing it in a new light.

The great mills that ignited the American Industrial Revolution and the steamboats that churned the waters are gone. But a new and exciting future is at hand - one that promises green walkways connecting historic sites, renewed landscaping, more public access and open space parks, additional and improved boat landings and a floating "classroom" to teach the next generation about the river that was old when the first Native Americans stared at the gushing waters hundreds of years ago.

Few entities have provided what the Blackstone has

given us and our ancestors: jobs, recreation, food and drinking water, transportation - and power.

Carved 12,000 years ago by a melting glacier as it gouged -Continued Page 2