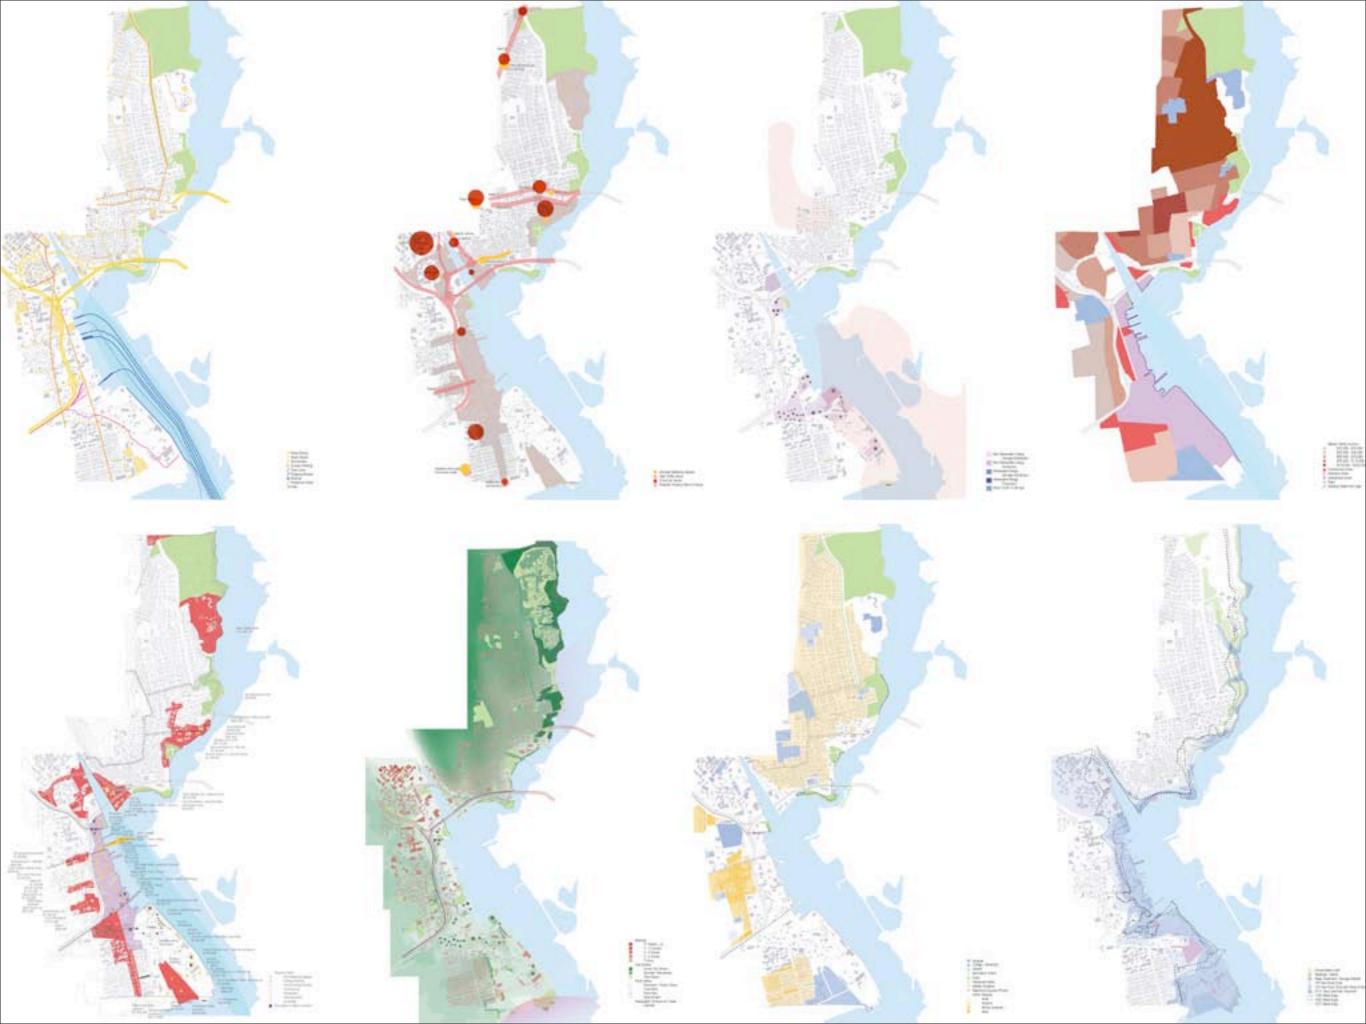

## The Riverfront Development Plan A New Vision for Pawtucket

-Rendering by GLA Inc.

he Blackstone Valley has a rich and colorful history. And a river runs through it.

The Blackstone River, its deep and rocky expanse stretching 46 miles from Worcester, Mass., through the Pawtucket area and eventually as the Pawtucket River to Narragansett Bay, has been the catalyst for centuries of change and growth.

And as the 20th century surges quickly toward a new millennium, the Blackstone takes on new importance. Eyes

that once scorned the river as a murky, polluted anachronism are viewing it in a new light.

The great mills that ignited the American Industrial Revolution and the steamboats that churned the waters are gone. But a new and exciting future is at hand - one that promises green walkways connecting historic sites, renewed landscaping, more public access and open space parks, additional and improved boat landings and a floating "classroom" to teach the next generation about the river that was old when the first Native Americans stared at the gushing waters hundreds of years ago.

Few entities have provided what the Blackstone has

given us and our ancestors: jobs, recreation, food and drinking water, transportation - and power.

Carved 12,000 years ago by a melting glacier as it gouged -Continued Page 2