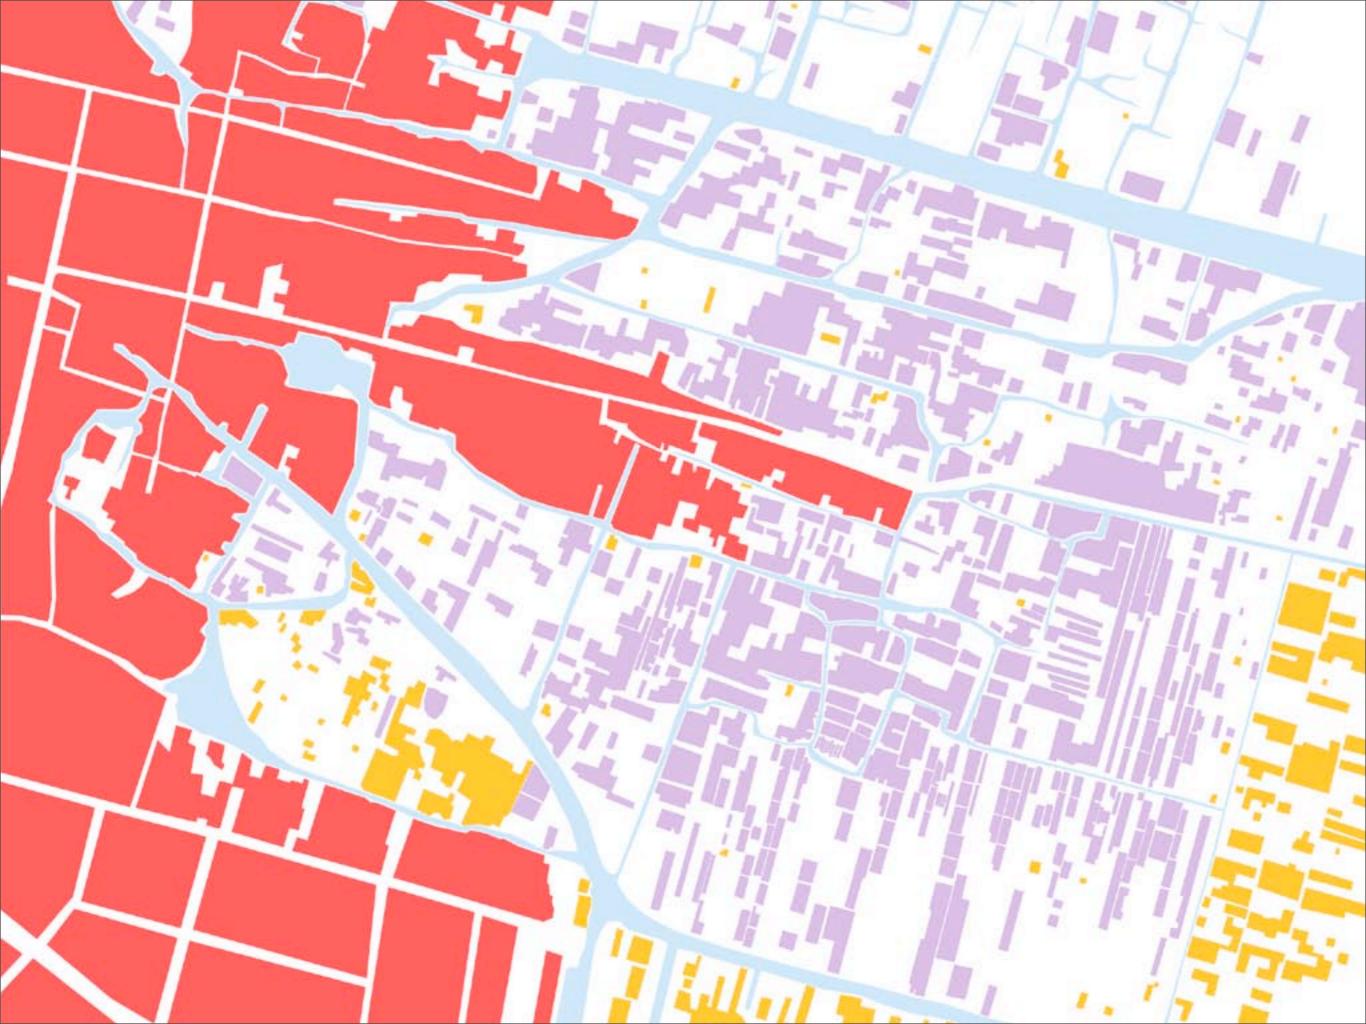

## The Riverfront Development Plan A New Vision for Pawtucket

-Rendering by GLA Inc.

he Blackstone Valley has a rich and colorful history. And a river runs through it.

The Blackstone River, its deep and rocky expanse stretching 46 miles from Worcester, Mass., through the Pawtucket area and eventually as the Pawtucket River to Narragansett Bay, has been the catalyst for centuries of change and growth.

And as the 20th century surges quickly toward a new millennium, the Blackstone takes on new importance. Eyes

that once scorned the river as a murky, polluted anachronism are viewing it in a new light.

The great mills that ignited the American Industrial Revolution and the steamboats that churned the waters are gone. But a new and exciting future is at hand - one that promises green walkways connecting historic sites, renewed landscaping, more public access and open space parks, additional and improved boat landings and a floating "classroom" to teach the next generation about the river that was old when the first Native Americans stared at the gushing waters hundreds of years ago.

Few entities have provided what the Blackstone has

given us and our ancestors: jobs, recreation, food and drinking water, transportation - and power.

Carved 12,000 years ago by a melting glacier as it gouged -Continued Page 2