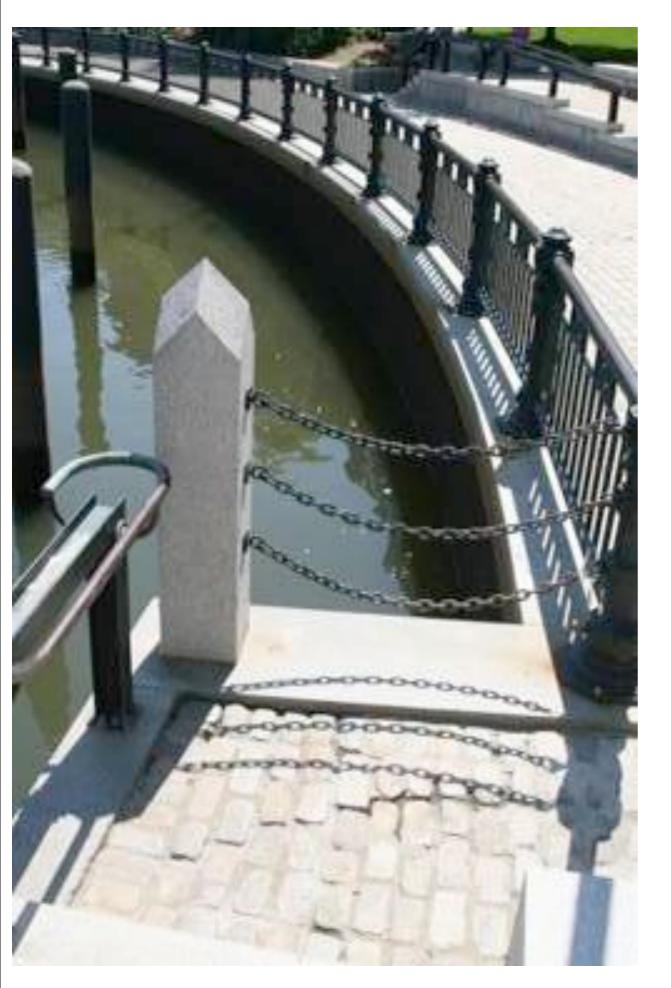

## The Riverfront Development Plan A New Vision for Pawtucket

-Rendering by GLA Inc.

he Blackstone Valley has a rich and colorful history. And a river runs through it.

The Blackstone River, its deep and rocky expanse stretching 46 miles from Worcester, Mass., through the Pawtucket area and eventually as the Pawtucket River to Narragansett Bay, has been the catalyst for centuries of change and growth.

And as the 20th century surges quickly toward a new millennium, the Blackstone takes on new importance. Eyes

that once scorned the river as a murky, polluted anachronism are viewing it in a new light.

The great mills that ignited the American Industrial Revolution and the steamboats that churned the waters are gone. But a new and exciting future is at hand - one that promises green walkways connecting historic sites, renewed landscaping, more public access and open space parks, additional and improved boat landings and a floating "classroom" to teach the next generation about the river that was old when the first Native Americans stared at the gushing waters hundreds of years ago.

Few entities have provided what the Blackstone has

given us and our ancestors: jobs, recreation, food and drinking water, transportation - and power.

Carved 12,000 years ago by a melting glacier as it gouged -Continued Page 2