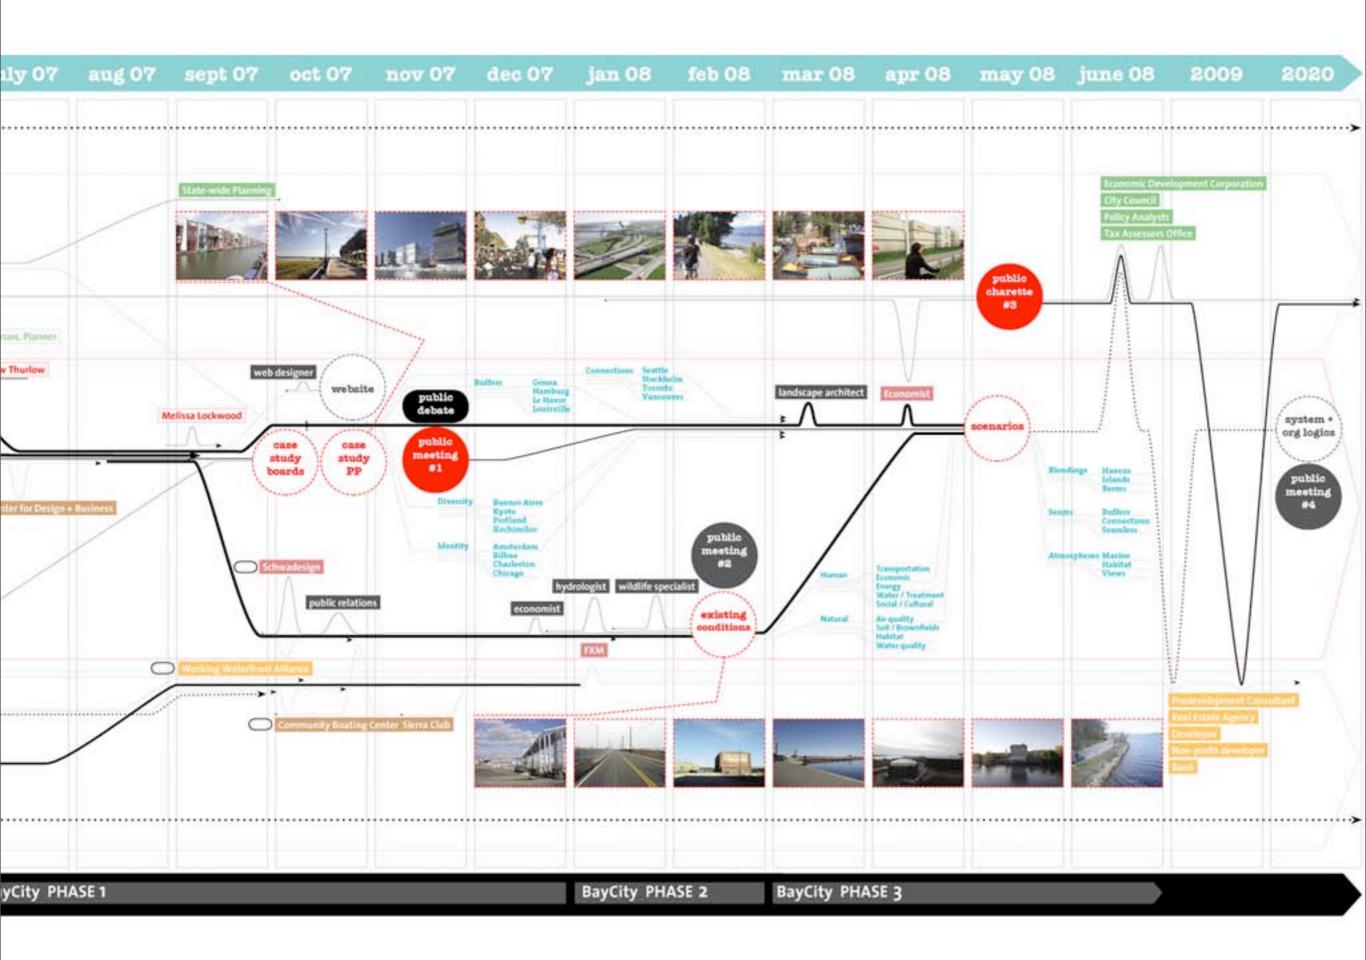

d so provide the public an opportunity to "meet the producer." Plice Place Market's craftspeople continue this tradition by selling handmade works of art directly to the comumer. Farmers and craftspeople are assigned their tables every morning. and locations rotate. So if your favorite farmer or craftsperson ian't in the same spot, keep exploring they are probably just a low steps away!

tanunu sugnd Russundo Annonuturos stage 112 Enoliten erts is Snidem, 7091 m babruck sew al manie soul?" and no notation smile states and ei mood suit zuithelf onT anisonuof signific sizely and the yell strall? 0 asootrayo bna mwoamwob dolmaed to arant Pike Piace Market a located in the





Institution Collector

The long day













## fall 04 spring 05 fall 05 spring 06 fall 06 spring 07 june 07



























We're different. We differentiate.



# 7D Process

Define Discover Distill Determine Design Deliver Debrief

11 Years. 35 Ministers. 4 Hubs. 200 Clients. 8 Awards.



## Logo, type, color



## Name, tagline, voice



## Content, context, images, materials









the special states



## ilagüísadar - Anadaz) 🎥

 Sector Street
 Sector Street

 Sector Street

Things & 2000 Standards Things & 2000 TarraMatrice A 2000 Furger Tashadagina