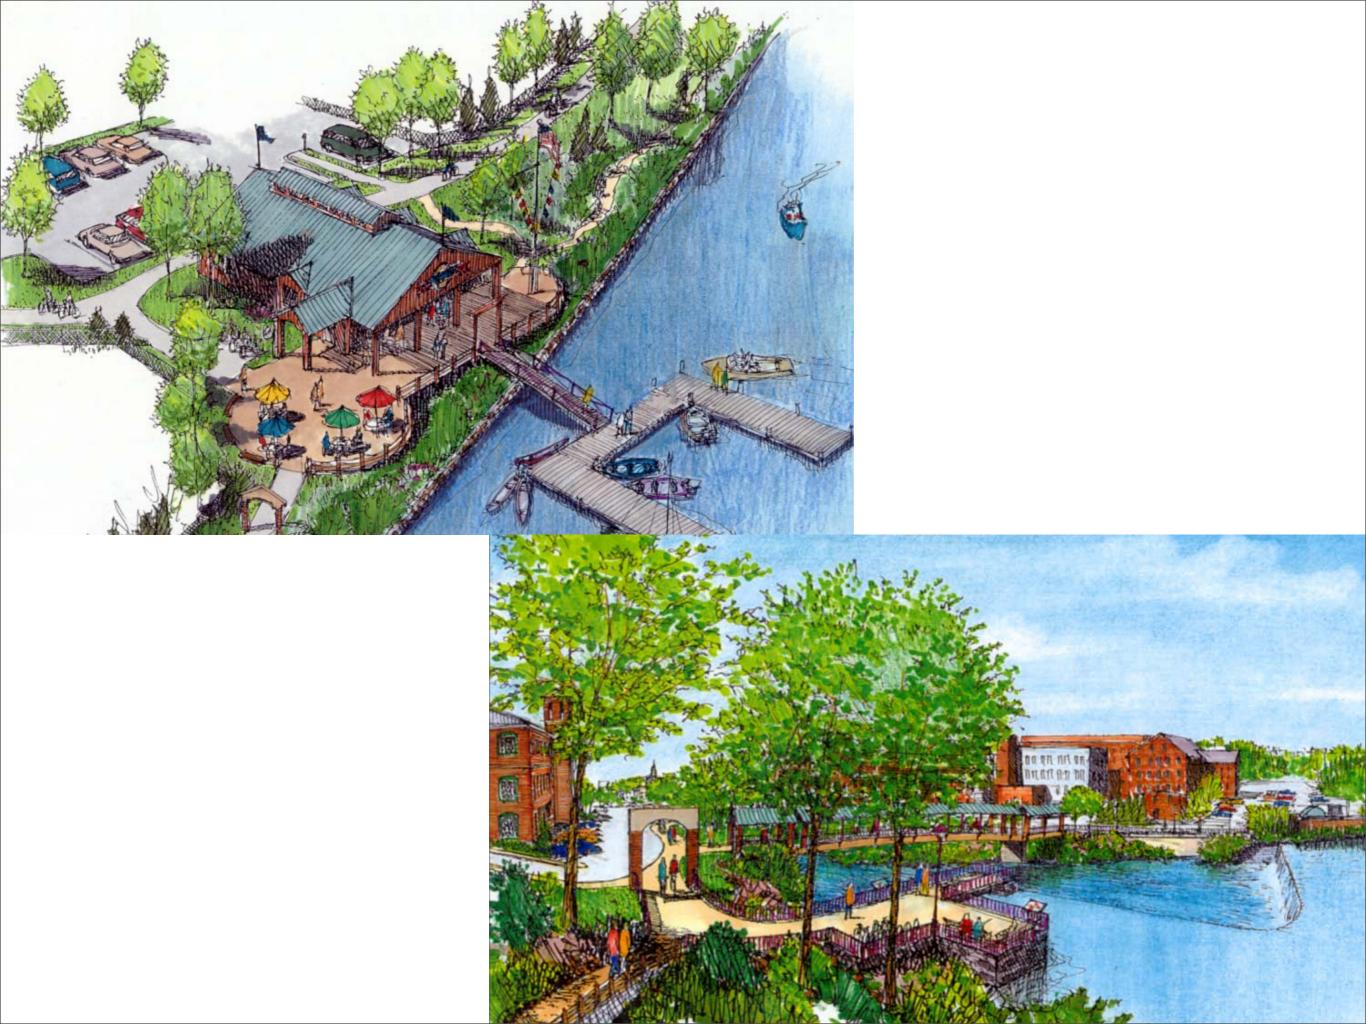

## The Riverfront Development Plan A New Vision for Pawtucket

-Rendering by GLA Inc.

he Blackstone Valley has a rich and colorful history. And a river runs through it.

The Blackstone River, its deep and rocky expanse stretching 46 miles from Worcester, Mass., through the Pawtucket area and eventually as the Pawtucket River to Narragansett Bay, has been the catalyst for centuries of change and growth.

And as the 20th century surges quickly toward a new millennium, the Blackstone takes on new importance. Eyes

that once scorned the river as a murky, polluted anachronism are viewing it in a new light.

The great mills that ignited the American Industrial Revolution and the steamboats that churned the waters are gone. But a new and exciting future is at hand - one that promises green walkways connecting historic sites, renewed landscaping, more public access and open space parks, additional and improved boat landings and a floating "classroom" to teach the next generation about the river that was old when the first Native Americans stared at the gushing waters hundreds of years ago.