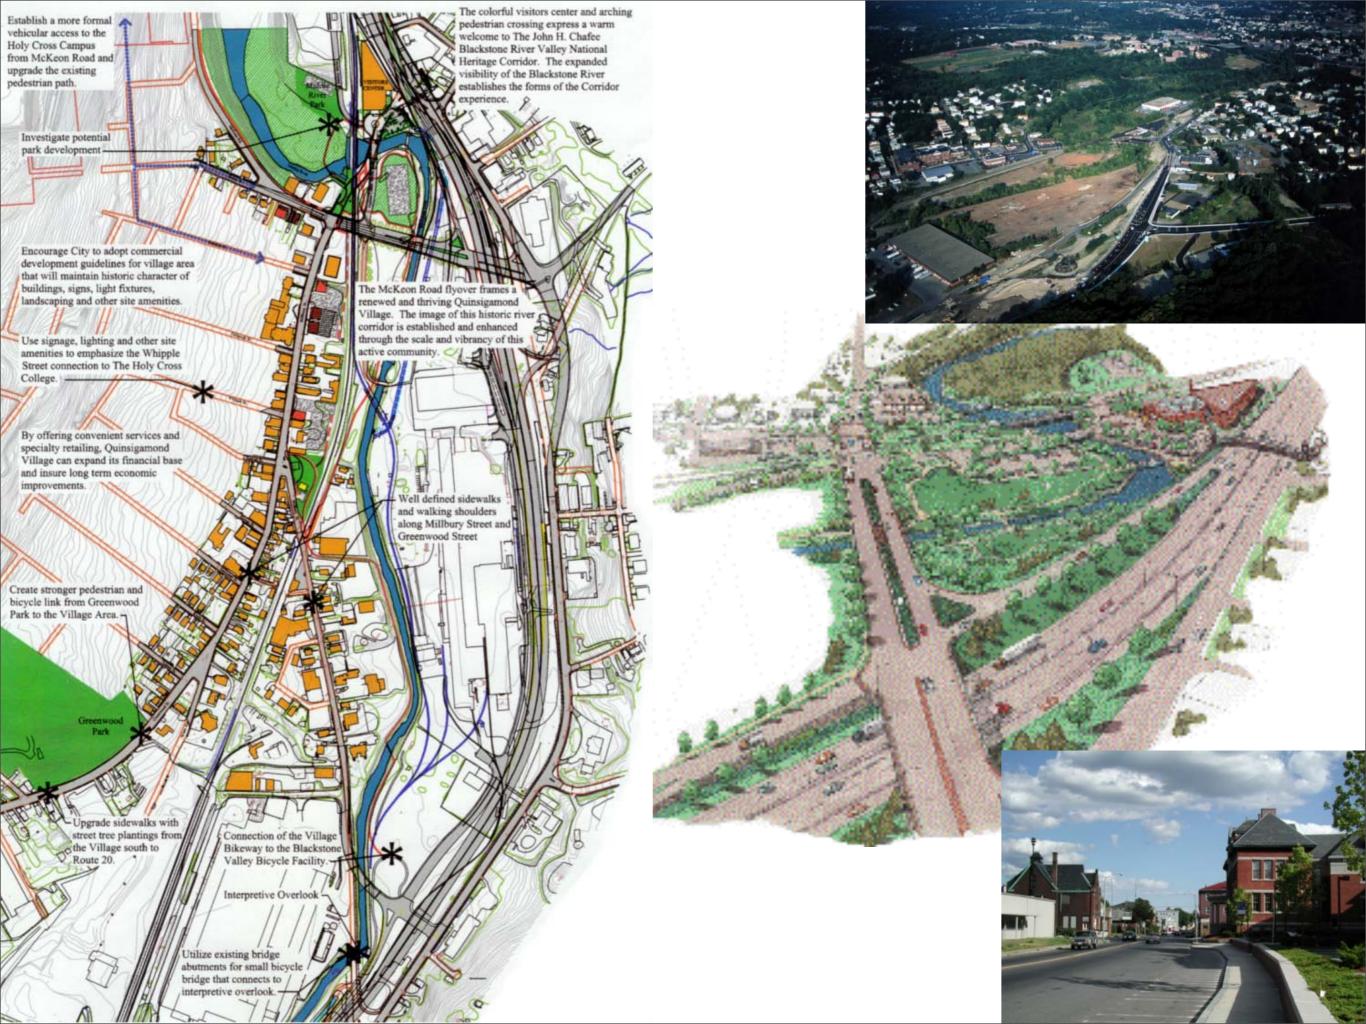

## The Riverfront Development Plan A New Vision for Pawtucket

-Rendering by GLA Inc.

he Blackstone Valley has a rich and colorful history. And a river runs through it.

The Blackstone River, its deep and rocky expanse stretching 46 miles from Worcester, Mass., through the Pawtucket area and eventually as the Pawtucket River to Narragansett Bay, has been the catalyst for centuries of change and growth.

And as the 20th century surges quickly toward a new millennium, the Blackstone takes on new importance. Eyes

that once scorned the river as a murky, polluted anachronism are viewing it in a new light.

The great mills that ignited the American Industrial Revolution and the steamboats that churned the waters are gone. But a new and exciting future is at hand - one that promises green walkways connecting historic sites, renewed landscaping, more public access and open space parks, additional and improved boat landings and a floating "classroom" to teach the next generation about the river that was old when the first Native Americans stared at the gushing waters hundreds of years ago.

Few entities have provided what the Blackstone has

given us and our ancestors: jobs, recreation, food and drinking water, transportation - and power.

Carved 12,000 years ago by a melting glacier as it gouged -Continued Page 2