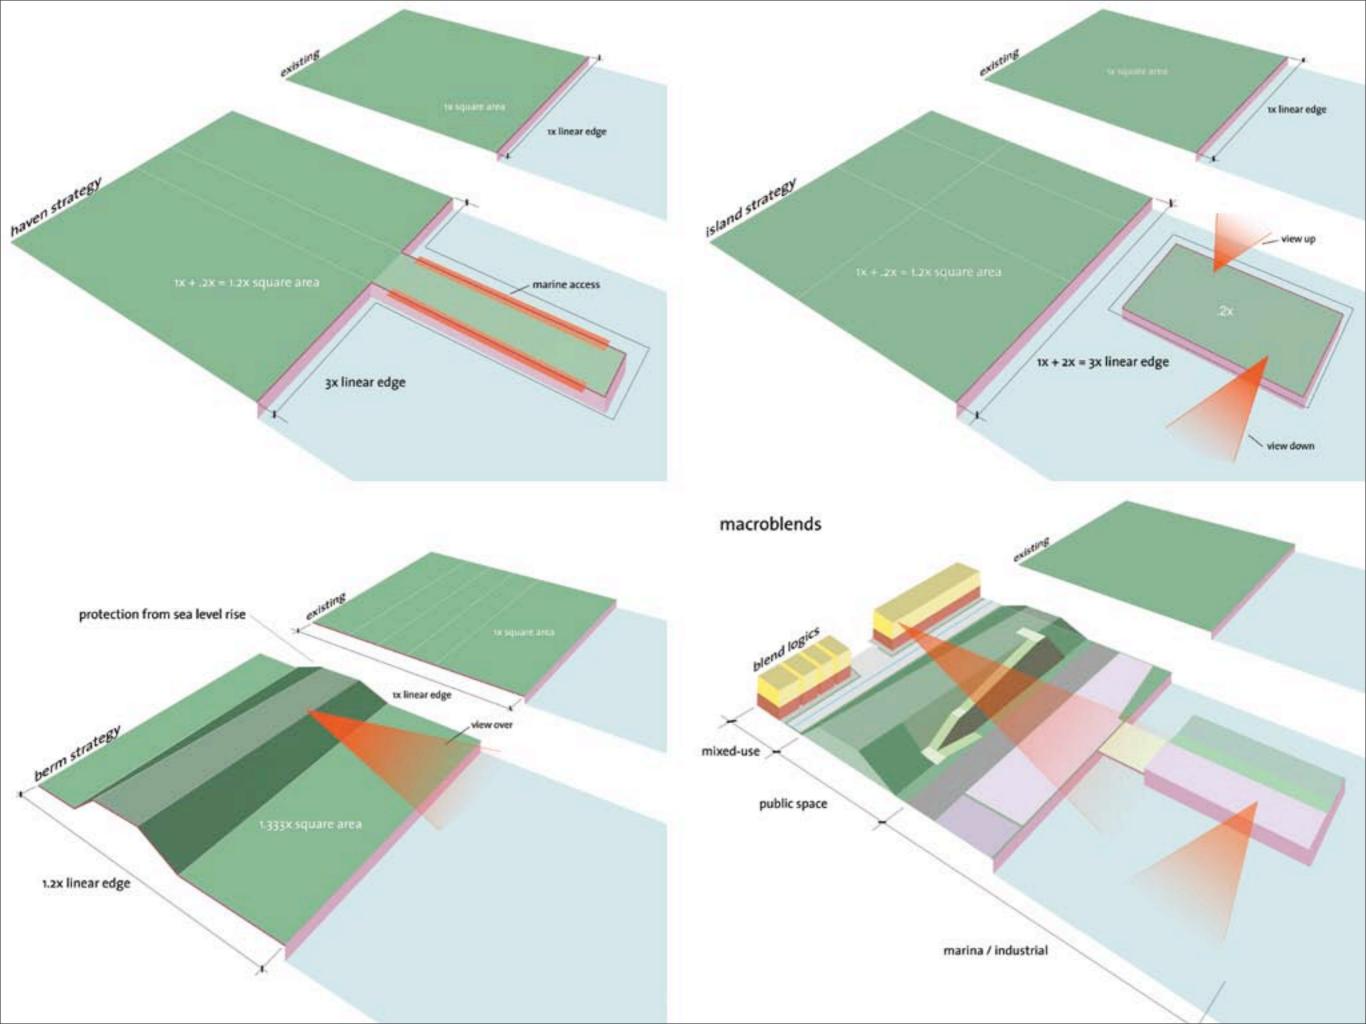

## The Riverfront Development Plan A New Vision for Pawtucket

-Rendering by GLA Inc.

he Blackstone Valley has a rich and colorful history. And a river runs through it.

The Blackstone River, its deep and rocky expanse stretching 46 miles from Worcester, Mass., through the Pawtucket area and eventually as the Pawtucket River to Narragansett Bay, has been the catalyst for centuries of change and growth.

And as the 20th century surges quickly toward a new millennium, the Blackstone takes on new importance. Eyes

that once scorned the river as a murky, polluted anachronism are viewing it in a new light.

The great mills that ignited the American Industrial Revolution and the steamboats that churned the waters are gone. But a new and exciting future is at hand - one that promises green walkways connecting historic sites, renewed landscaping, more public access and open space parks, additional and improved boat landings and a floating "classroom" to teach the next generation about the river that was old when the first Native Americans stared at the gushing waters hundreds of years ago.

Few entities have provided what the Blackstone has

given us and our ancestors: jobs, recreation, food and drinking water, transportation - and power.

Carved 12,000 years ago by a melting glacier as it gouged -Continued Page 2