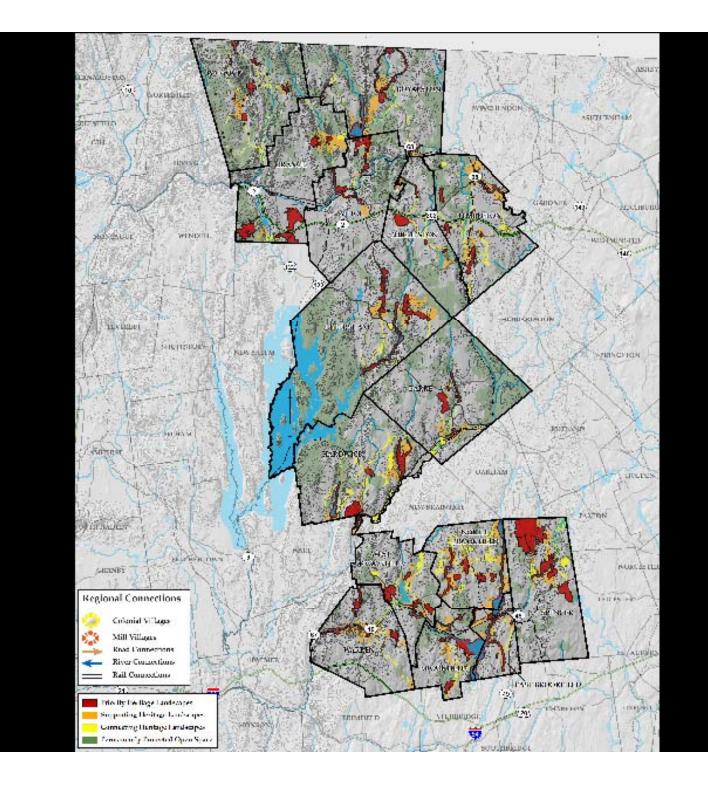

# Regional Landscape Systems: Culture

### Massachusetts Heritage Landscape Inventory Program

**Upper Quaboag Watershed and North Quabbin Region Landscape Inventory** 

Agriculture

Civic

Natural

Archaeological

Transportation

Open Space and Recreation

**Burial Grounds** 

Industrial

**Priority Heritage Landscapes** 

**Supporting Heritage Landscapes** 

**Connecting Heritage Landscapes** 

Conventional Large-Lot Development

Conservation Development