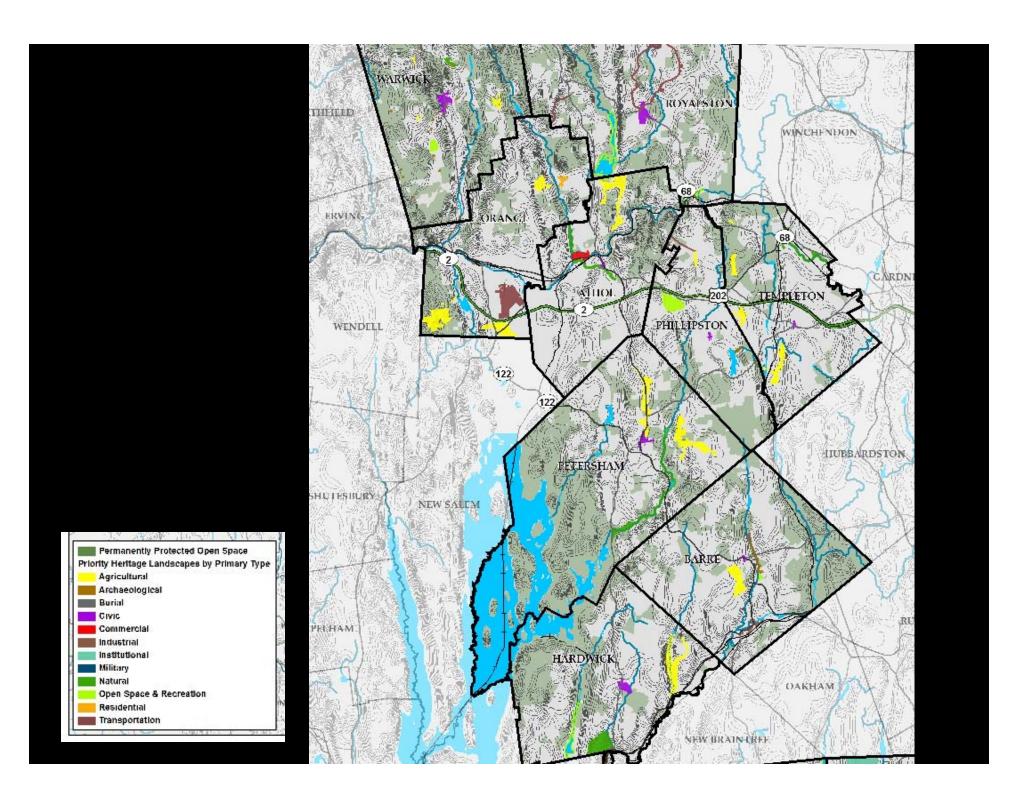

### Massachusetts Heritage Landscape Inventory Program

**Upper Quaboag Watershed and North Quabbin Region Landscape Inventory** 

Agriculture

Civic

Natural

Archaeological

Transportation

Open Space and Recreation

**Burial Grounds** 

Industrial

**Priority Heritage Landscapes** 

**Supporting Heritage Landscapes** 

**Connecting Heritage Landscapes** 

Conventional Large-Lot Development

Conservation Development