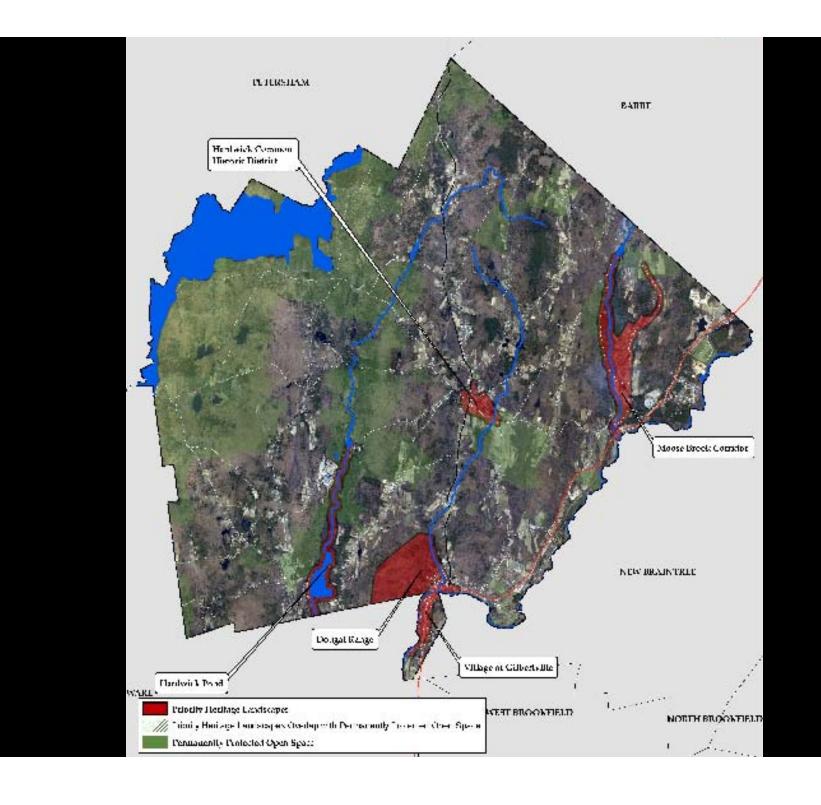

### Massachusetts Heritage Landscape Inventory Program

**Upper Quaboag Watershed and North Quabbin Region Landscape Inventory** 

Agriculture

Civic

Natural

Archaeological

Transportation

Open Space and Recreation

**Burial Grounds** 

Industrial

**Priority Heritage Landscapes** 

**Supporting Heritage Landscapes** 

**Connecting Heritage Landscapes** 

Conventional Large-Lot Development

Conservation Development